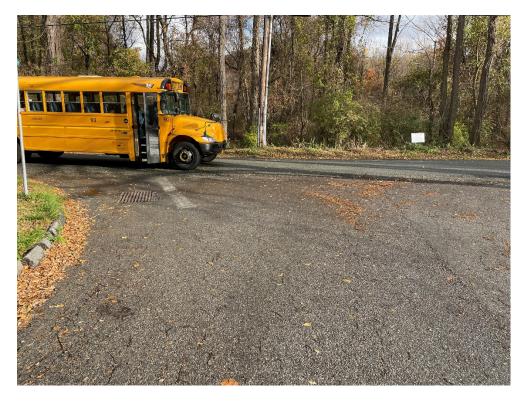

View Looking South Down Old Albany Post Road N, Mountain Brook Dr on Right

View Looking North Up Old Albany Post Road N, Mountain Brook Dr on Left

View Looking East at Old Albany Post Road N from Mountain Brook Drive

Afternoon Elementary School Drop-off on November 1, 2022 (3:33 PM)

View Looking South Down Old Albany Post Road N, Mountain Brook Dr on Right

View Looking North Up Old Albany Post Road N, Mountain Brook Dr on Left