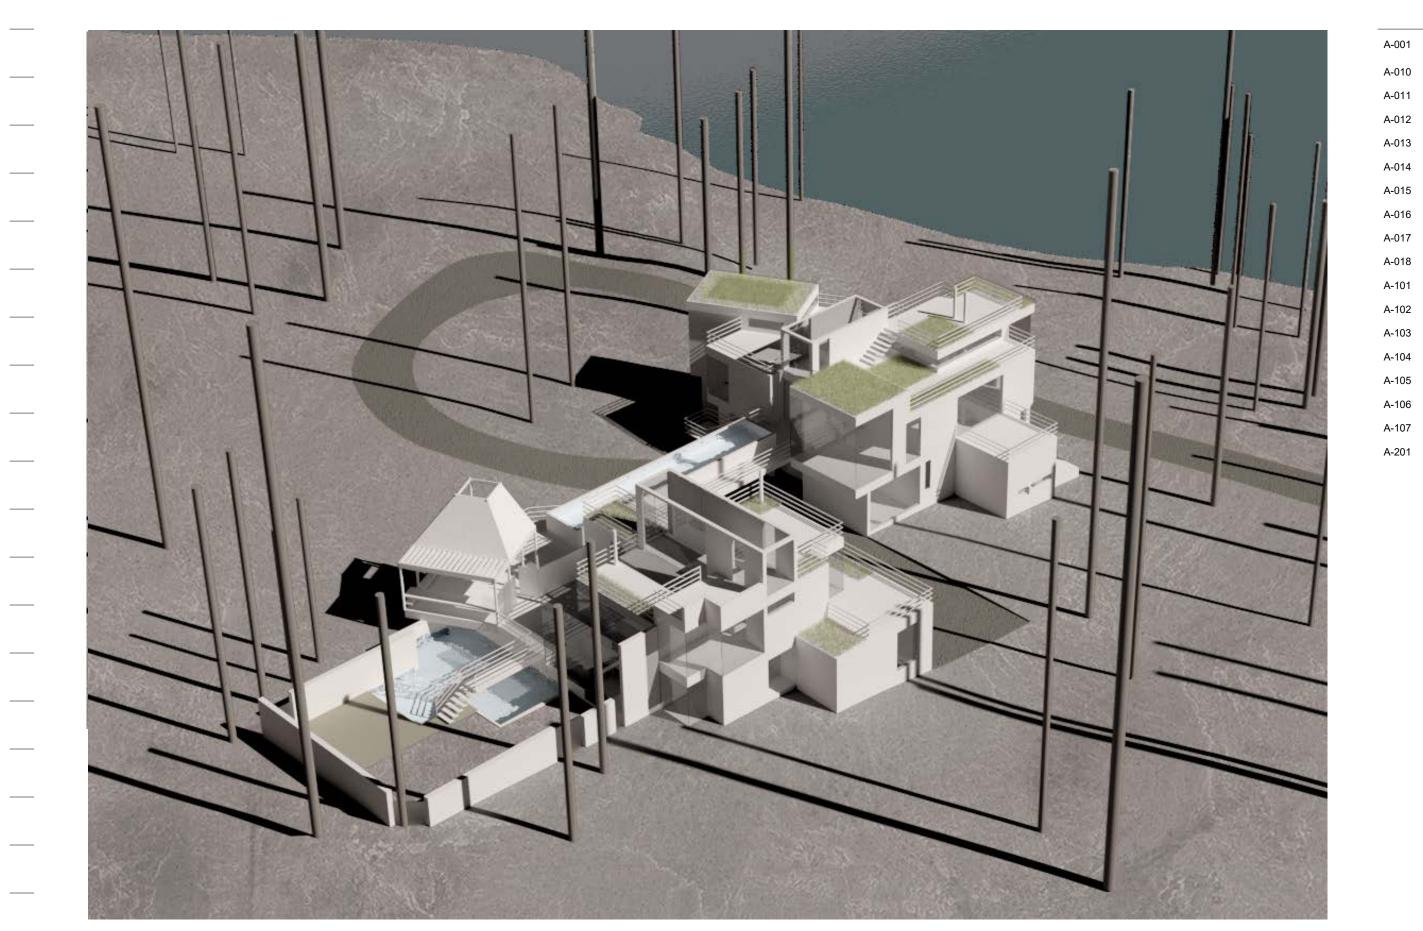

|               | ARCHITECTURAL                  |               | STRUCTURAL                           |  |
|---------------|--------------------------------|---------------|--------------------------------------|--|
| A-001         | DRAWING LIST                   | N/A           |                                      |  |
| A-010         | OVERALL SITE PLAN              | 1" = 60'      |                                      |  |
| A-011         | PLOT PLAN A                    | 1/16" = 1'-0" |                                      |  |
| A-012         | PLOT PLAN B                    | 1/16" = 1'-0" |                                      |  |
| <b>\-</b> 013 | SITE ELEVATIONS                | 1/8" = 1'-0"  |                                      |  |
| -014          | SITE SECTIONS