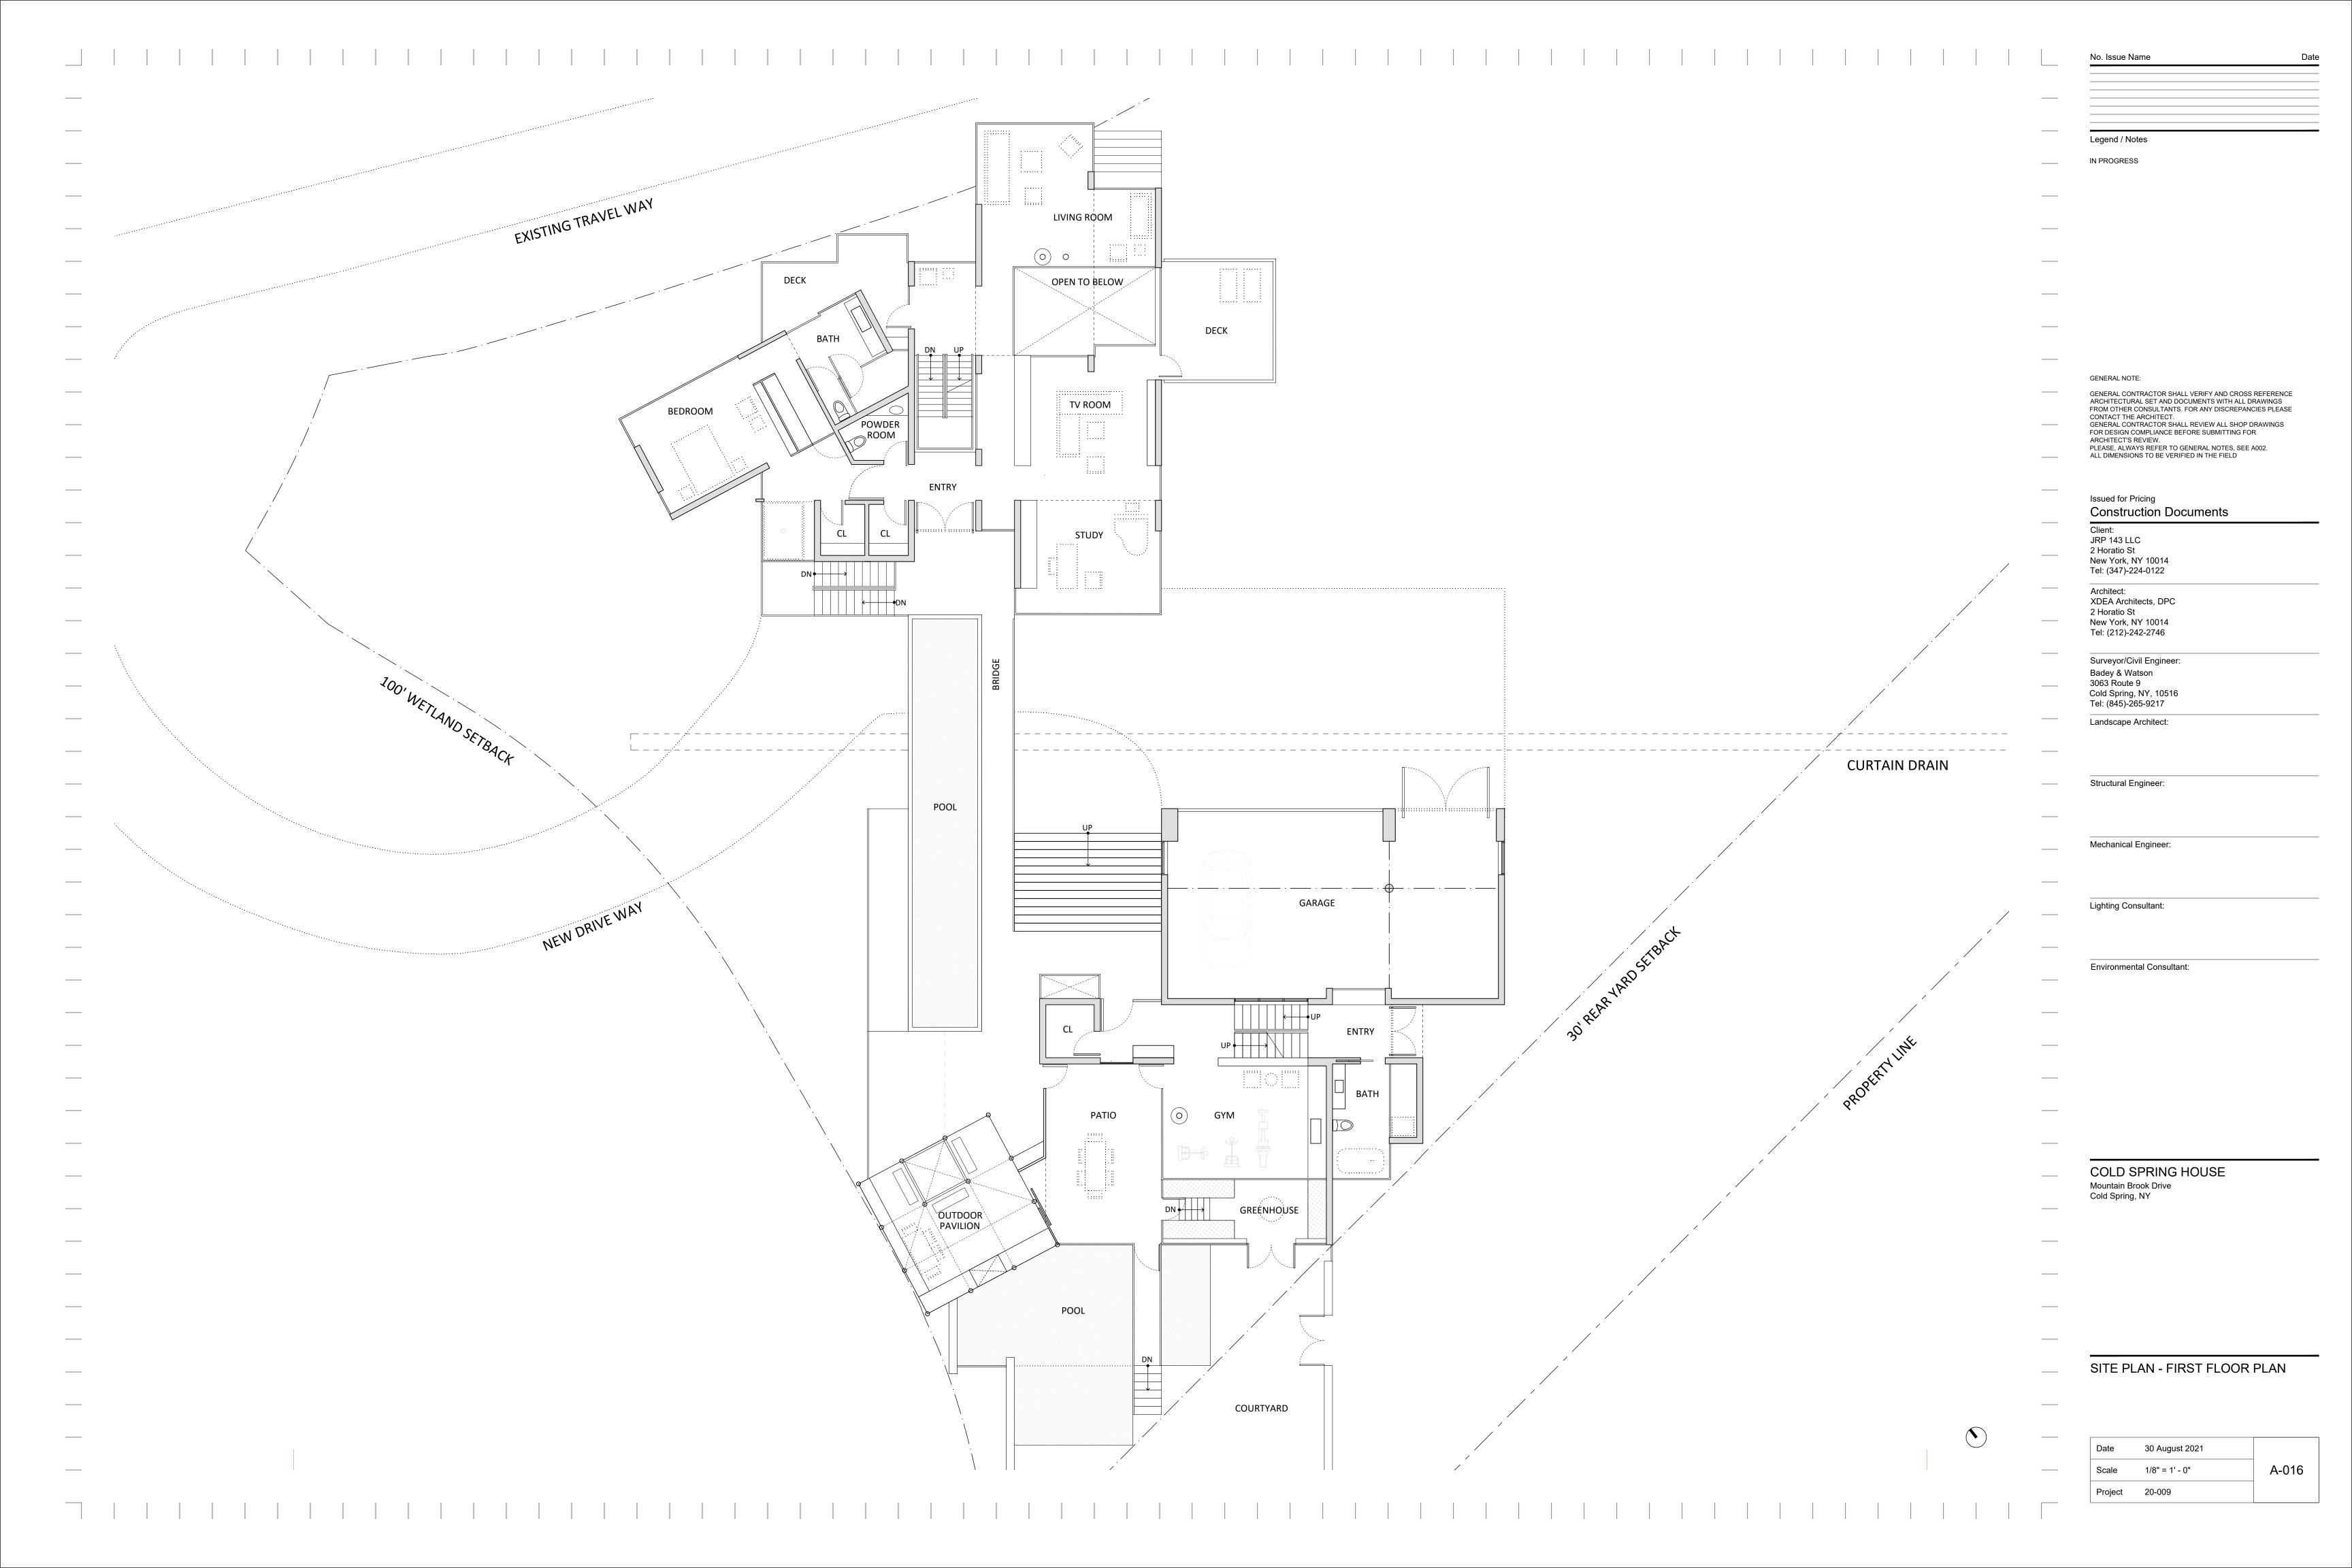

|               | ARCHITECTURAL                  |               | STRUCTURAL                           |  |
|---------------|--------------------------------|---------------|--------------------------------------|--|
| A-001         | DRAWING LIST                   | N/A           |                                      |  |
| A-010         | OVERALL SITE PLAN              | 1" = 60'      |                                      |  |
| A-011         | PLOT PLAN A                    | 1/16" = 1'-0" |                                      |  |
| A-012         | PLOT PLAN B                    | 1/16" = 1'-0" |                                      |  |
| <b>\-</b> 013 | SITE ELEVATIONS                | 1/8" = 1'-0"  |                                      |  |
| -014          | SITE SECTIONS                  | 1/8" = 1'-0"  |                                      |  |
| -015          | SITE PLAN - GROUND FLOOR       | 1/8" = 1'-0"  |                                      |  |
| -016          | SITE PLAN - FIRST FLOOR        | 1/8" = 1'-0"  |                                      |  |
| -017          | SITE PLAN - SECOND FLOOR       | 1/8" = 1'-0"  |                                      |  |
| -018          | SITE PLAN - ROOF               | 1/8" = 1'-0"  |                                      |  |
| -101          | SOUTH WING - GROUND FLOOR PLAN | 1/4" = 1'-0"  |                                      |  |
| -102          | SOUTH WING - FIRST FLOOR PLAN  | 1/4" = 1'-0"  |                                      |  |
| -103          | SOUTH WING - SECOND FLOOR PLAN | 1/4" = 1'-0"  |                                      |  |
| -104          | SOUTH WING - ROOF PLAN         | 1/4" = 1'-0"  |                                      |  |
| 105           | NORTH WING - GROUND FLOOR PLAN | 1/4" = 1'-0"  | MECHANICAL / ELECTRICAL / DILIMPINIC |  |
| -106          | NORTH WING - FIRST FLOOR PLAN  | 1/4" = 1'-0"  | MECHANICAL / ELECTRICAL / PLUMBING   |  |