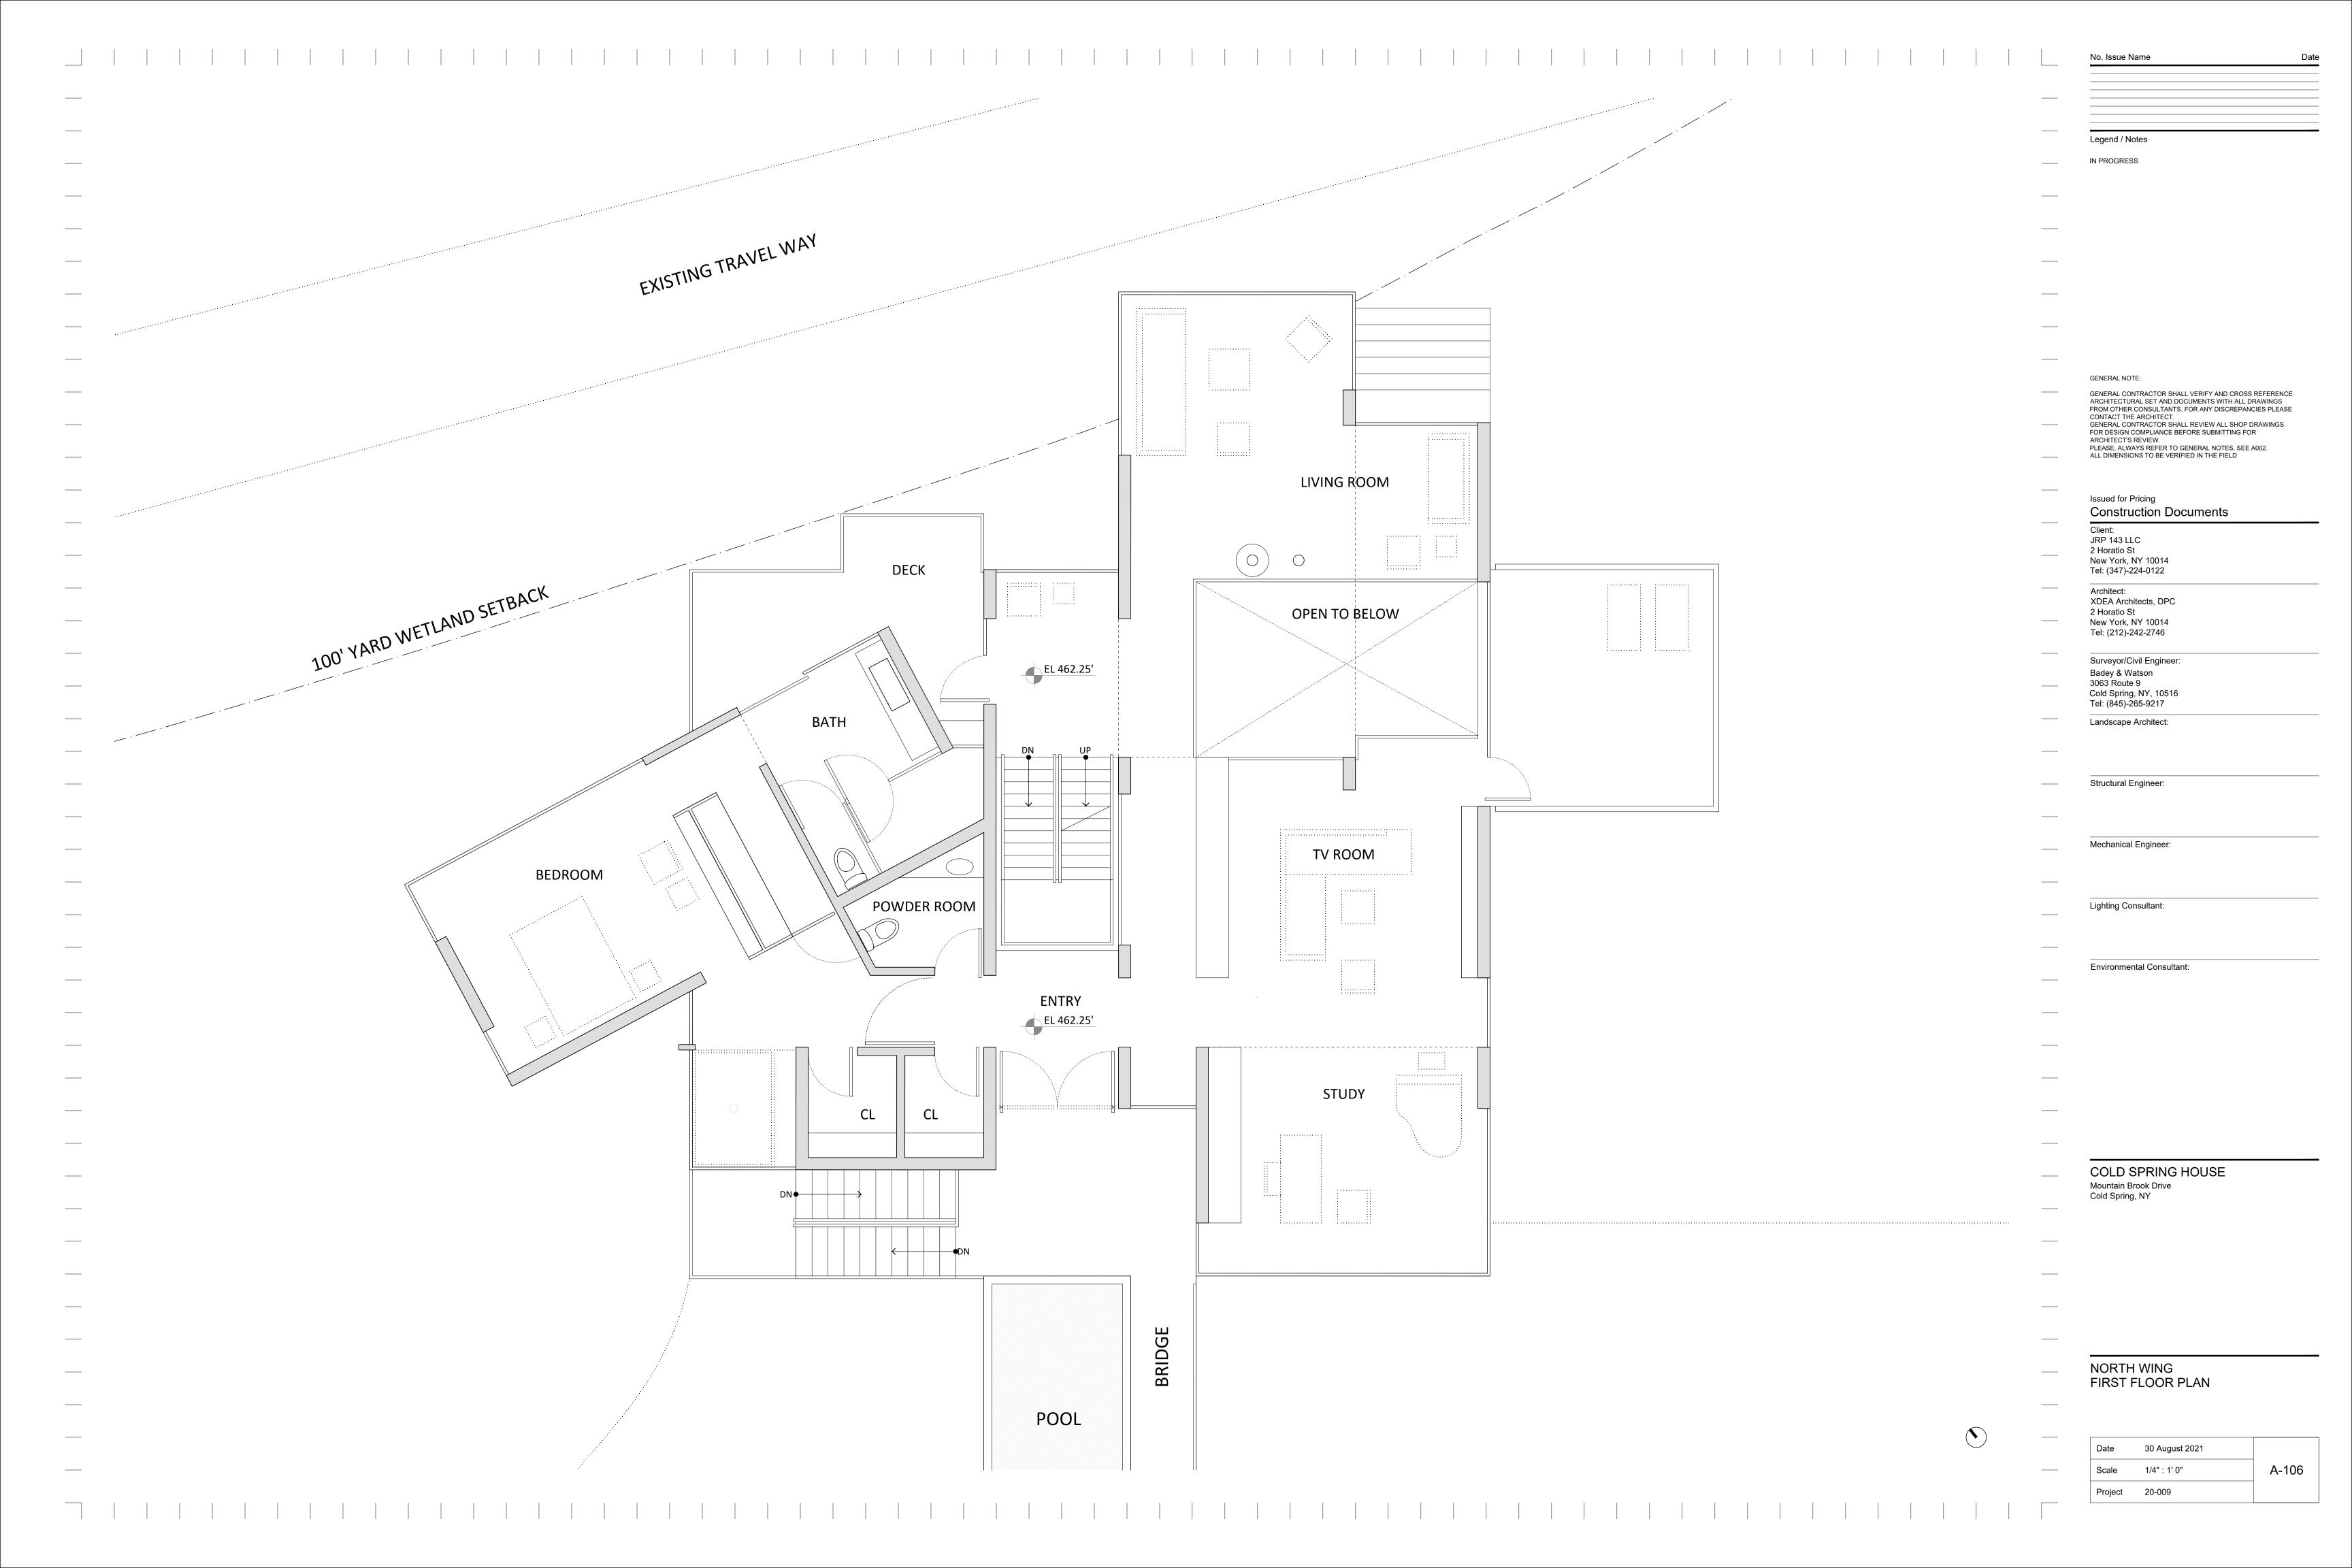

|               | ARCHITECTURAL                  |               | STRUCTURAL                           |  |
|---------------|--------------------------------|---------------|--------------------------------------|--|
| A-001         | DRAWING LIST                   | N/A           |                                      |  |
| A-010         | OVERALL SITE PLAN              | 1" = 60'      |                                      |  |
| A-011         | PLOT PLAN A                    | 1/16" = 1'-0" |                                      |  |
| A-012         | PLOT PLAN B                    | 1/16" = 1'-0" |                                      |  |
| <b>\-</b> 013 | SITE ELEVATIONS                | 1/8" = 1'-0"  |                                      |  |
| -014          | SITE SECTIONS                  | 1/8" = 1'-0"  |                                      |  |
| -015          | SITE PLAN - GROUND FLOOR       | 1/8" = 1'-0"  |                                      |  |
| -016          | SITE PLAN - FIRST FLOOR        | 1/8" = 1'-0"  |                                      |  |
| -017          | SITE PLAN - SECOND FLOOR       | 1/8" = 1'-0"  |                                      |  |
| -018          | SITE PLAN - ROOF               | 1/8" = 1'-0"  |                                      |  |
| -101          | SOUTH WING - GROUND FLOOR PLAN | 1/4" = 1'-0"  |                                      |  |
| -102          | SOUTH WING - FIRST FLOOR PLAN  | 1/4" = 1'-0"  |                                      |  |
| -103          | SOUTH WING - SECOND FLOOR PLAN | 1/4" = 1'-0"  |                                      |  |
| -104          | SOUTH WING - ROOF PLAN         | 1/4" = 1'-0"  |                                      |  |
| 105           | NORTH WING - GROUND FLOOR PLAN | 1/4" = 1'-0"  | MECHANICAL / ELECTRICAL / DILIMPINIC |  |
| -106          | NORTH WING - FIRST FLOOR PLAN  | 1/4" = 1'-0"  | MECHANICAL / ELECTRICAL / PLUMBING   |  |