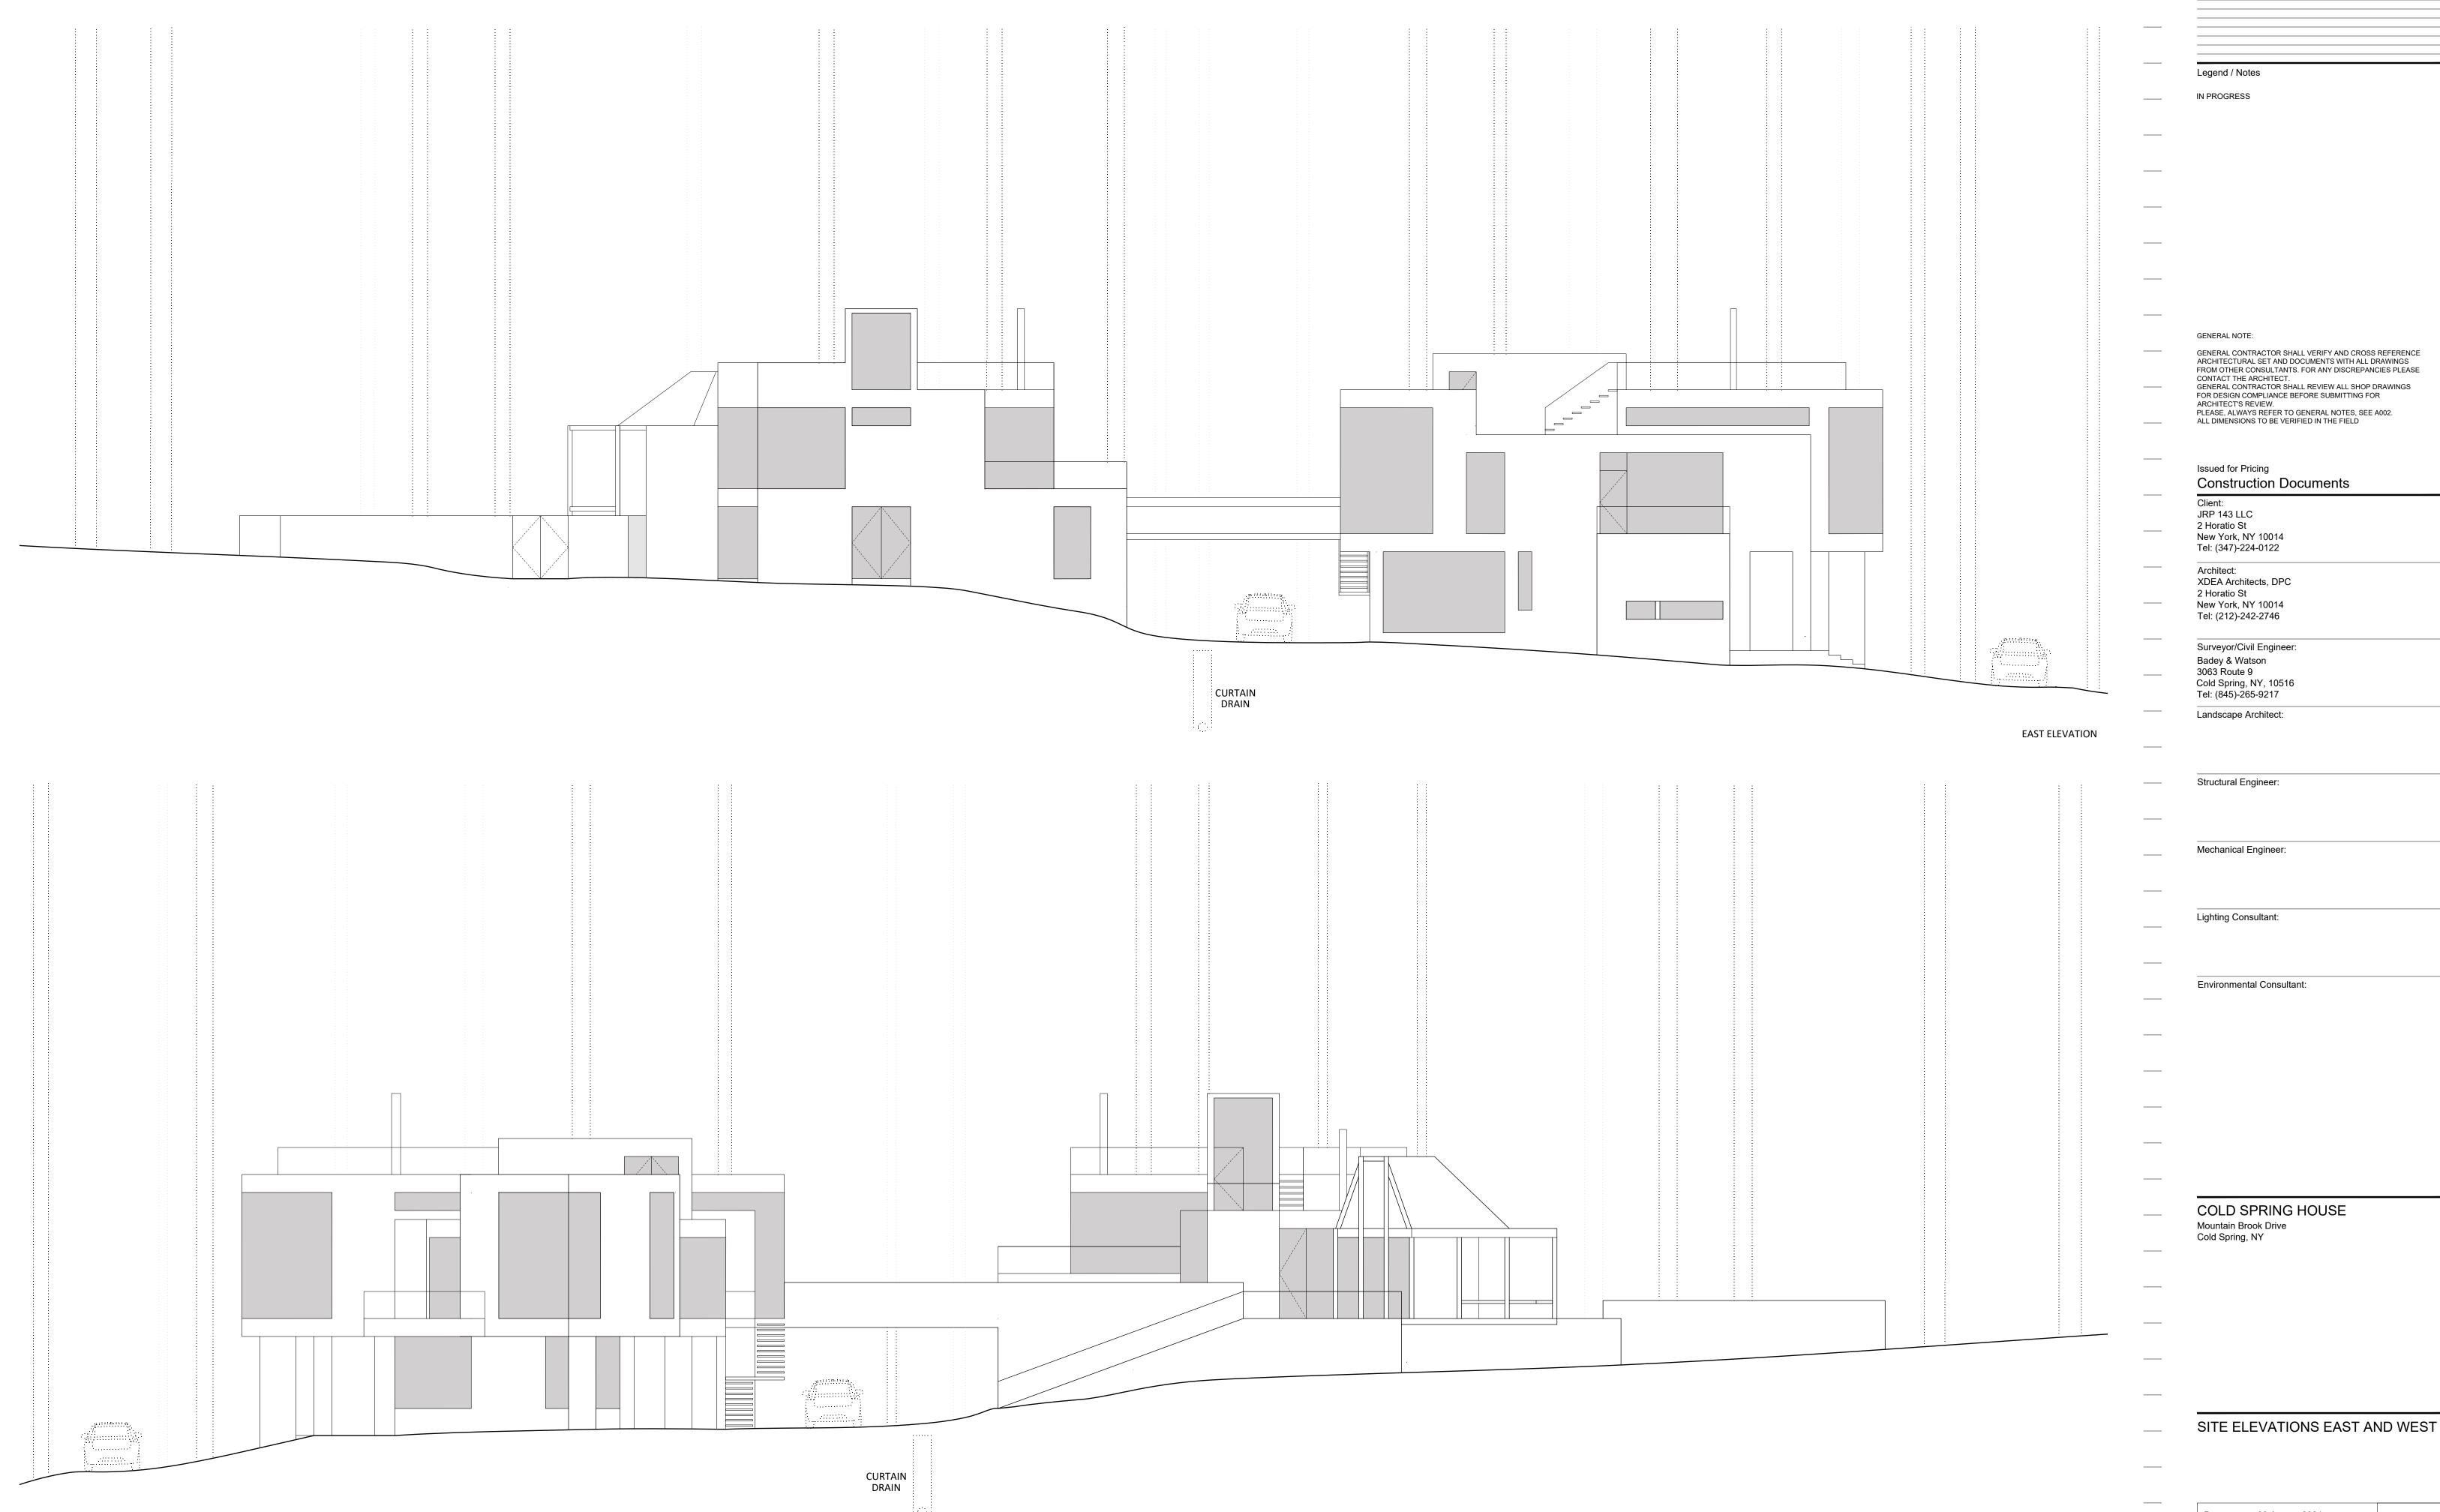

Date 30 August 2021

Scale 1/8" : 1' 0" A-014

Project 20-009

WEST ELEVATION

| Date    | 28 August 2021 |       |
|---------|----------------|-------|
| Scale   | 1/8" : 1' 0"   | A-015 |
| Project | 20-009         |       |

SITE SECTION LOOKING EAST

SOUTH WING
NORTH ELEVATION
SOUTH ELEVATION

BUILDING ELEVATIONS NORTH AND SOUTH

NORTH WING

NORTH ELEVATION

COLD SPRING HOUSE

Mountain Brook Drive Cold Spring, NY

Legend / Notes