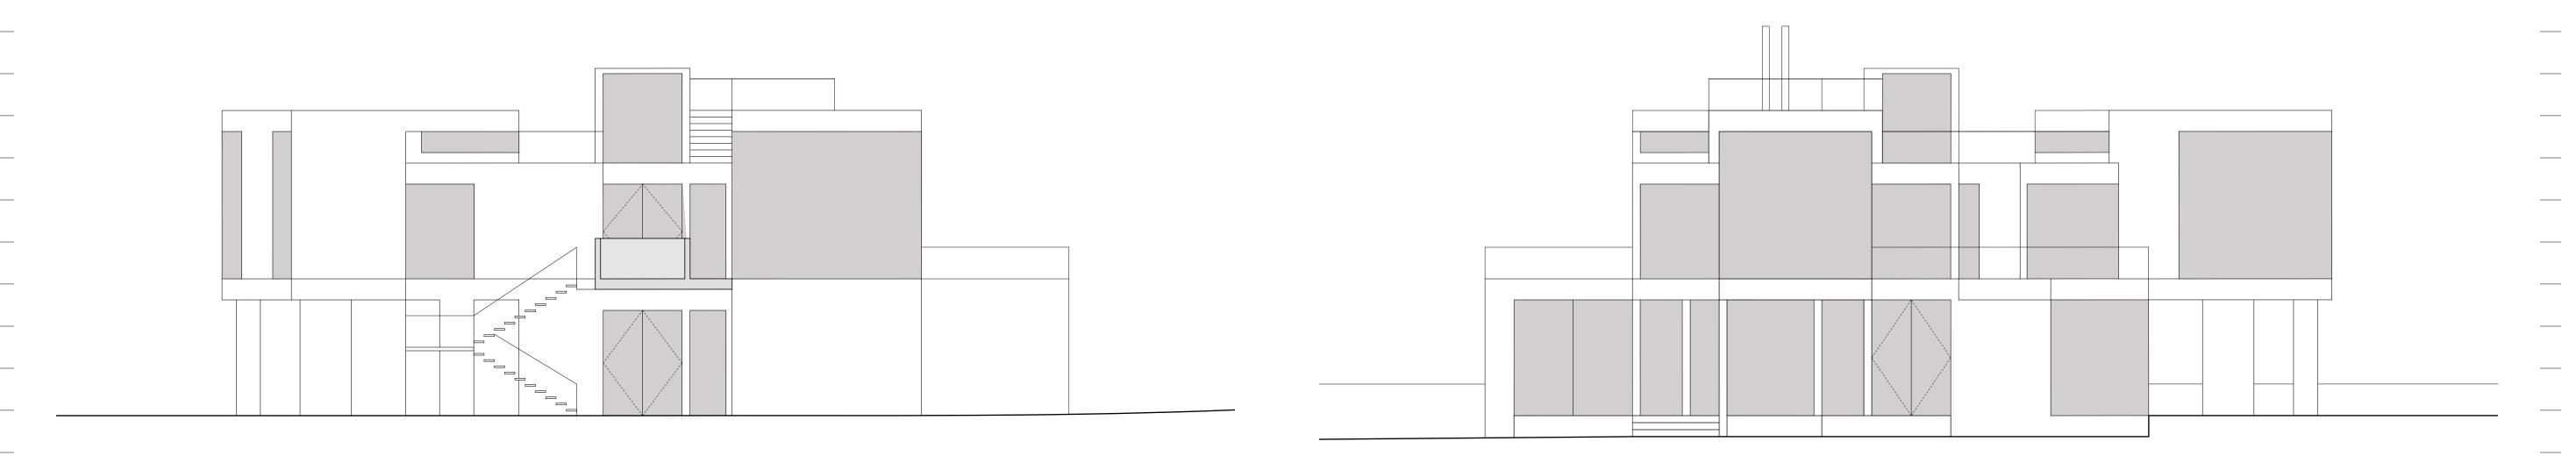

SITE SECTION LOOKING EAST

SOUTH WING
NORTH ELEVATION
SOUTH ELEVATION

BUILDING ELEVATIONS NORTH AND SOUTH

NORTH WING

NORTH ELEVATION

COLD SPRING HOUSE

Mountain Brook Drive Cold Spring, NY

Legend / Notes

Scale 1/8": 1' 0" A-201

Project 20-009

NORTH WING SOUTH ELEVATION