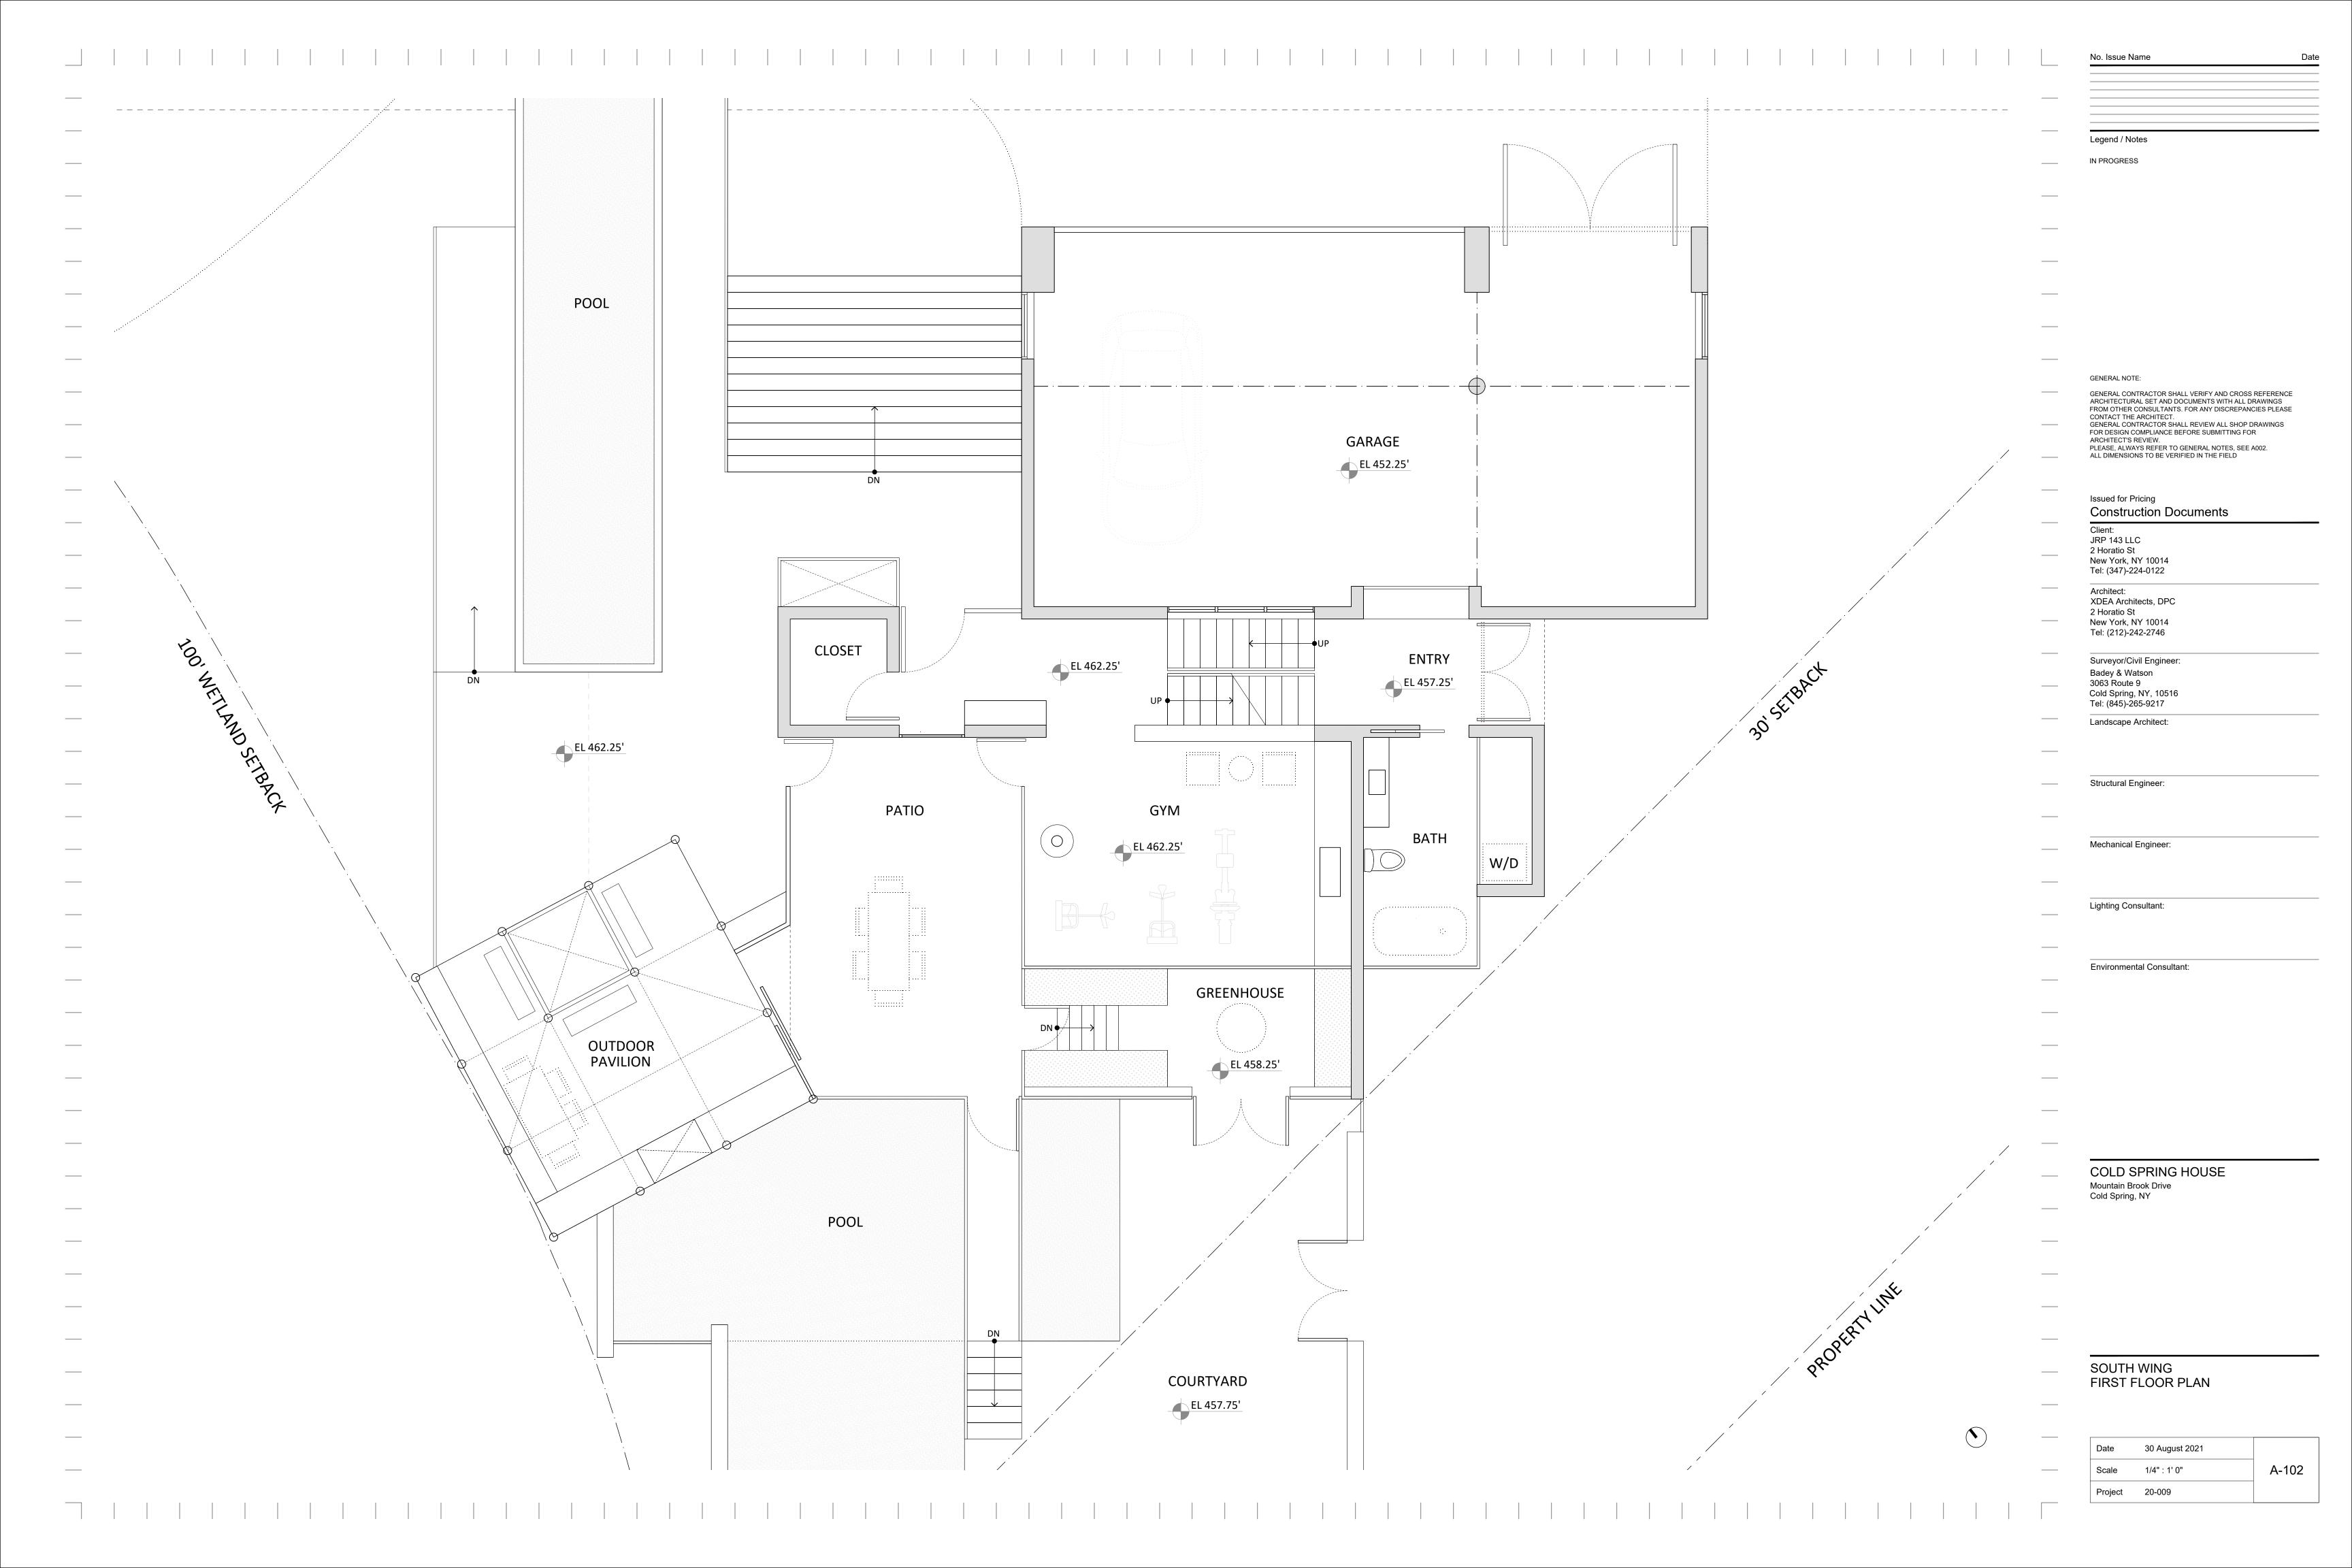

ratio St New York, NY 10014 Tel: (212)-242-2746 Surveyor/Civil Engineer: Badey & Watson 3063 Route 9 Cold Spring, NY, 10516 Tel: (845)-265-9217 Landscape Architect: Structural Engineer: Mechanical Engineer: Lighting Consultant: Environmental Consultant: COLD SPRING HOUSE Mountain Brook Drive Cold Spring, NY

DRAWING LIST

|  |  |  |  | Date 30 August 2021 |   |
|--|--|--|--|---------------------|---|
|  |  |  |  | Scale N/A A-001     | i |
|  |  |  |  | Project 20-009      |   |
|  |  |  |  |                     |   |









Date 30 August 2021

Scale 1/8" : 1' 0" A-014

Project 20-009

WEST ELEVATION



| Date    | 28 August 2021 |       |
|---------|----------------|-------|
| Scale   | 1/8" : 1' 0"   | A-015 |
| Project | 20-009         |       |

SITE SECTION LOOKING EAST

























SOUTH WING
NORTH ELEVATION
SOUTH ELEVATION



BUILDING ELEVATIONS NORTH AND SOUTH

NORTH WING

NORTH ELEVATION

COLD SPRING HOUSE

Mountain Brook Drive Cold Spring, NY

Legend / Notes

Cold Spring, NY, 10516 Tel: (845)-265-9217

Landscape Architect:

Structural Engineer:

Mechanical Engineer:

Lighting Consultant:

Environmental Consultant:

IN PROGRESS

Date 30 August 2021

Scale 1/8": 1' 0" A-201

Project 20-009

NORTH WING SOUTH ELEVATION