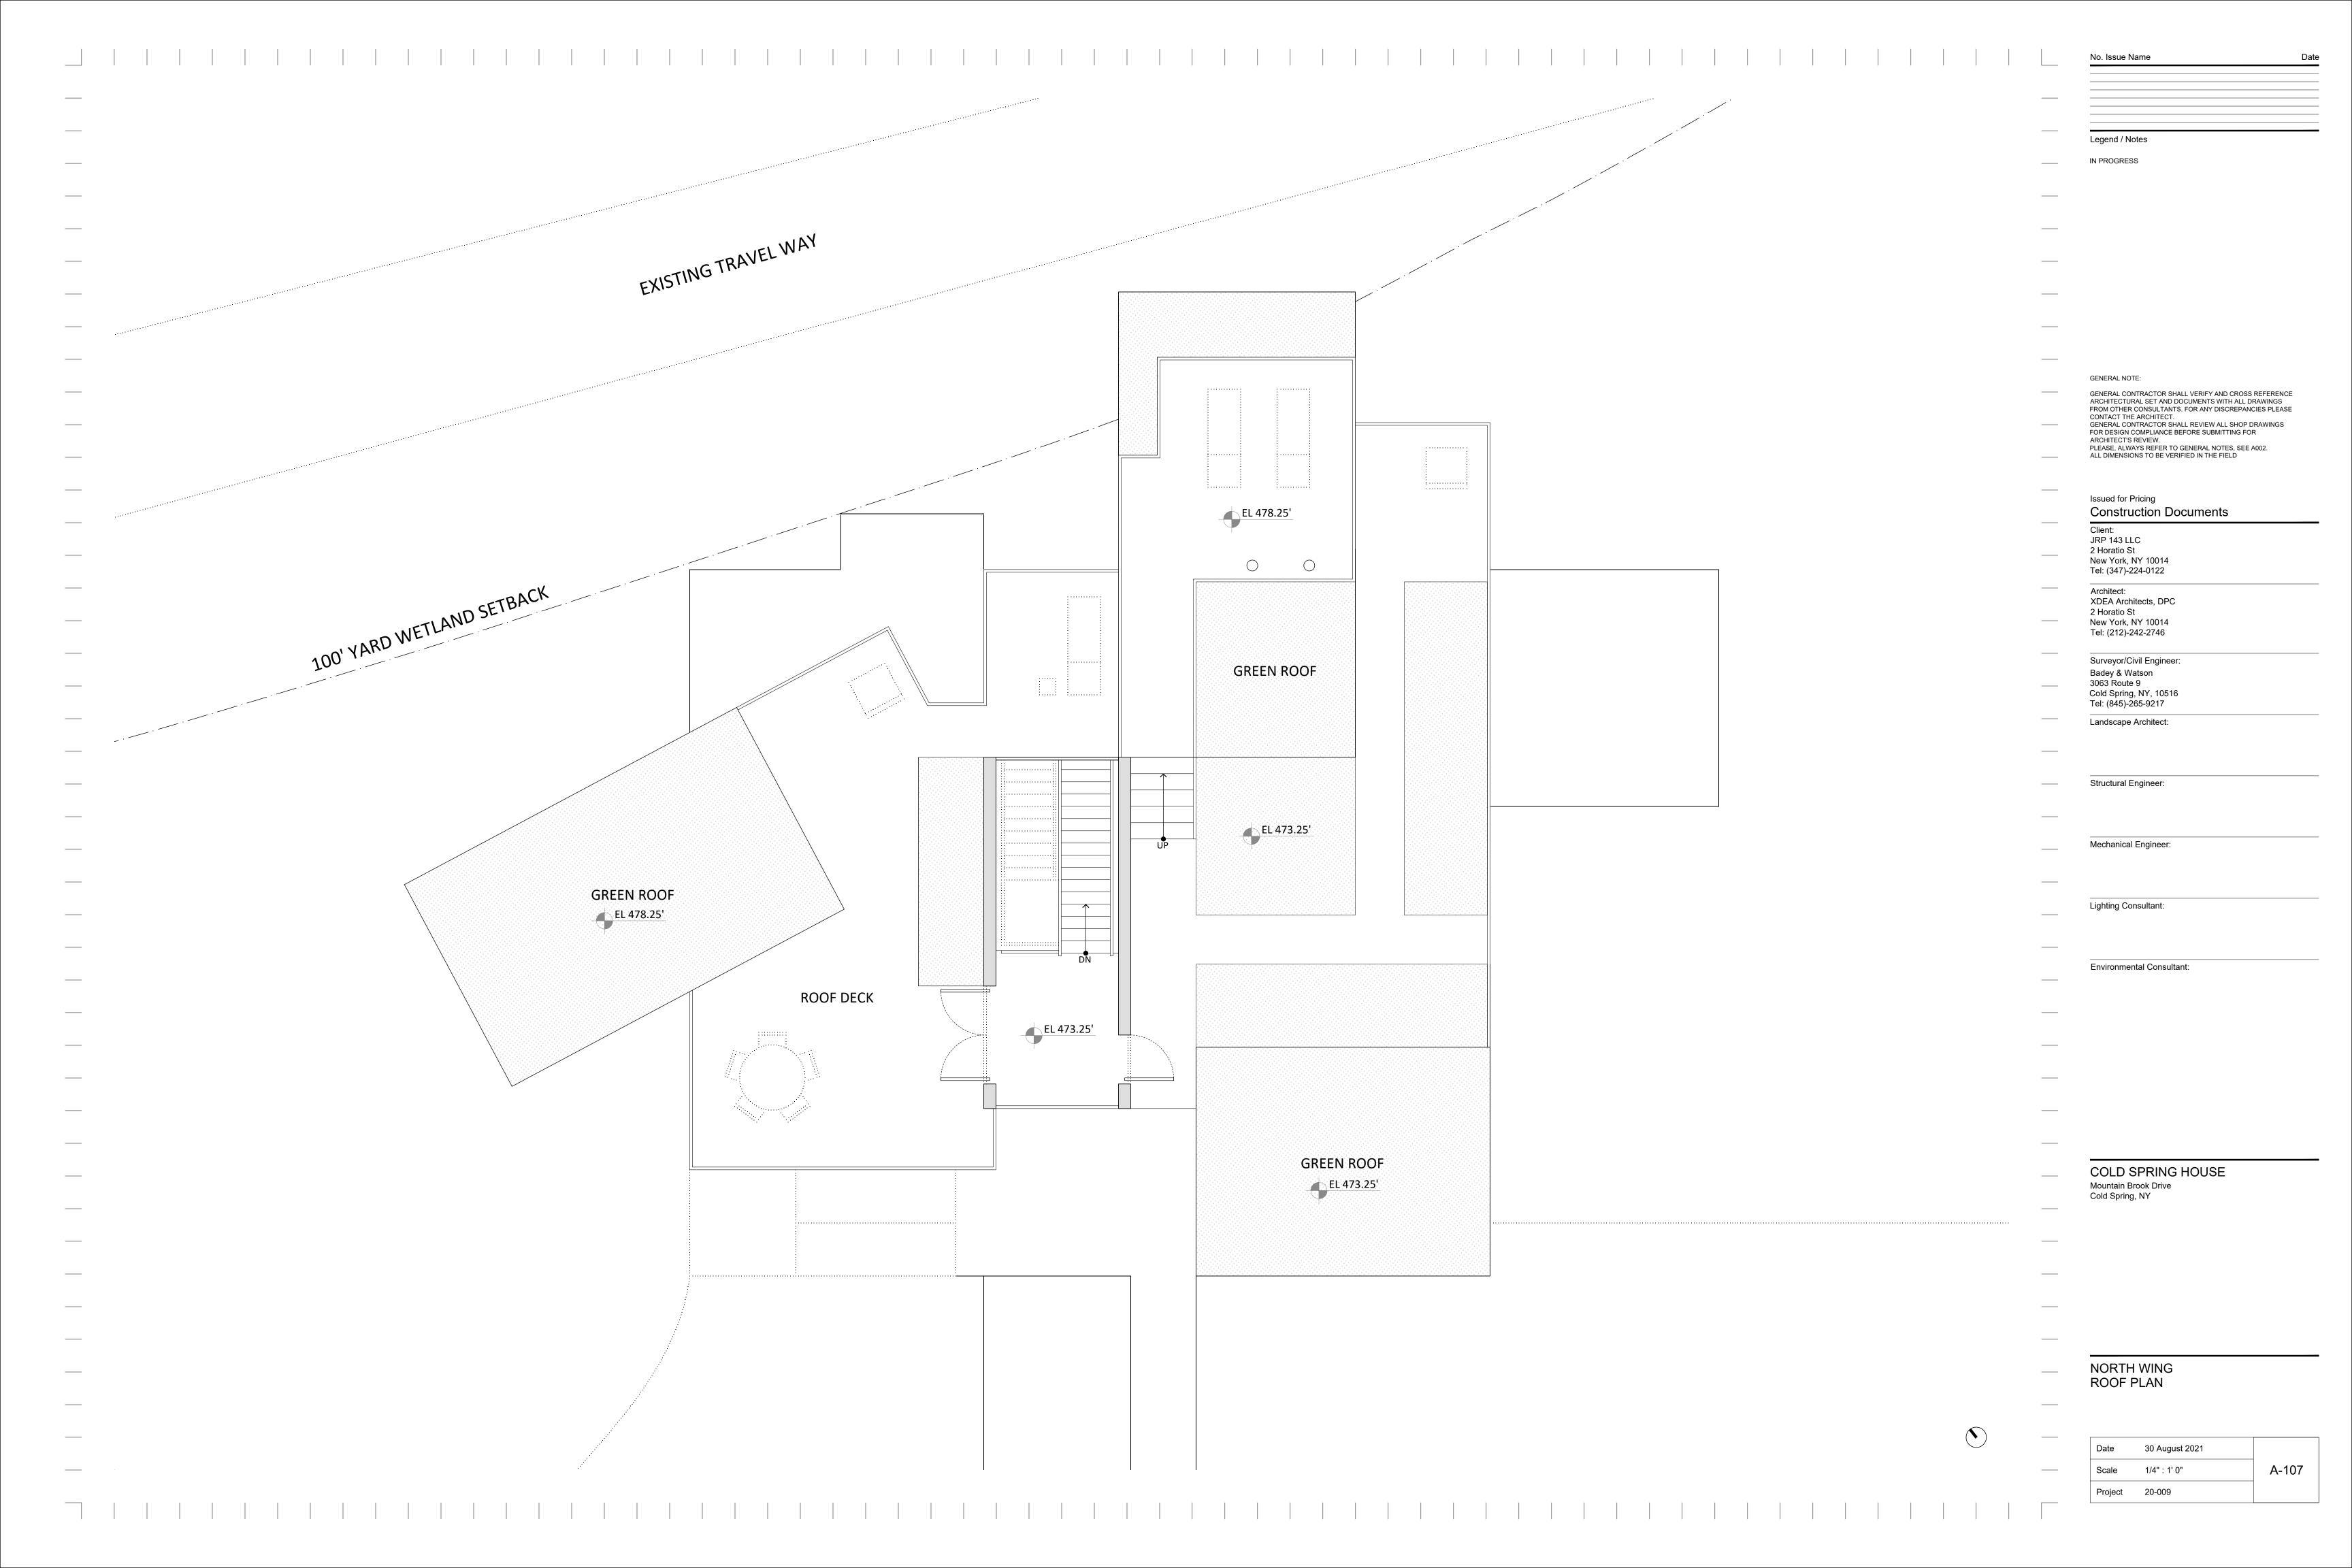

1/4" = 1'-0"

1/8" = 1'-0"

NORTH WING - ROOF PLAN

BUILDING ELEVATIONS - NORTH AND SOUTH

Legend / Notes IN PROGRESS GENERAL NOTE: GENERAL CONTRACTOR SHALL VERIFY AND CROSS REFERENCE ARCHITECTURAL SET AND DOCUMENTS WITH ALL DRAWINGS FROM OTHER CONSULTANTS. FOR ANY DISCREPANCIES PLEASE CONTACT THE ARCHITECT. CONTACT THE ARCHITECT.