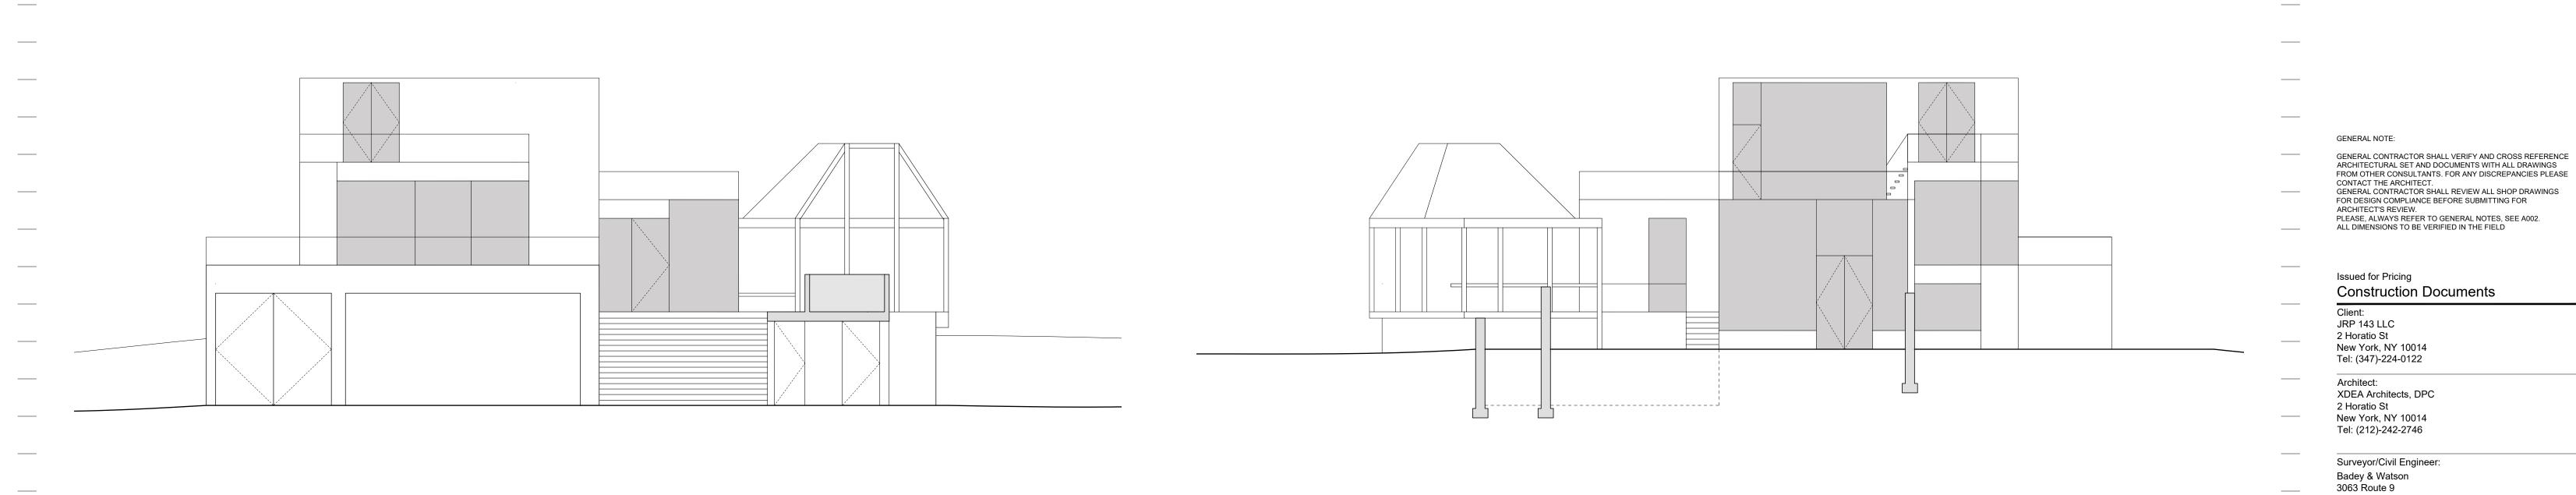

SITE SECTION LOOKING EAST

SOUTH WING
NORTH ELEVATION
SOUTH ELEVATION

BUILDING ELEVATIONS NORTH AND SOUTH

NORTH WING

NORTH ELEVATION

COLD SPRING HOUSE

Mountain Brook Drive Cold Spring, NY

Legend / Notes

Date 30 August 2021

Scale 1/8" : 1' 0" A-014

Project 20-009

WEST ELEVATION

| Date    | 28 August 2021 |       |
|---------|----------------|-------|
| Scale   | 1/8" : 1' 0"   | A-015 |
| Project | 20-009         |       |