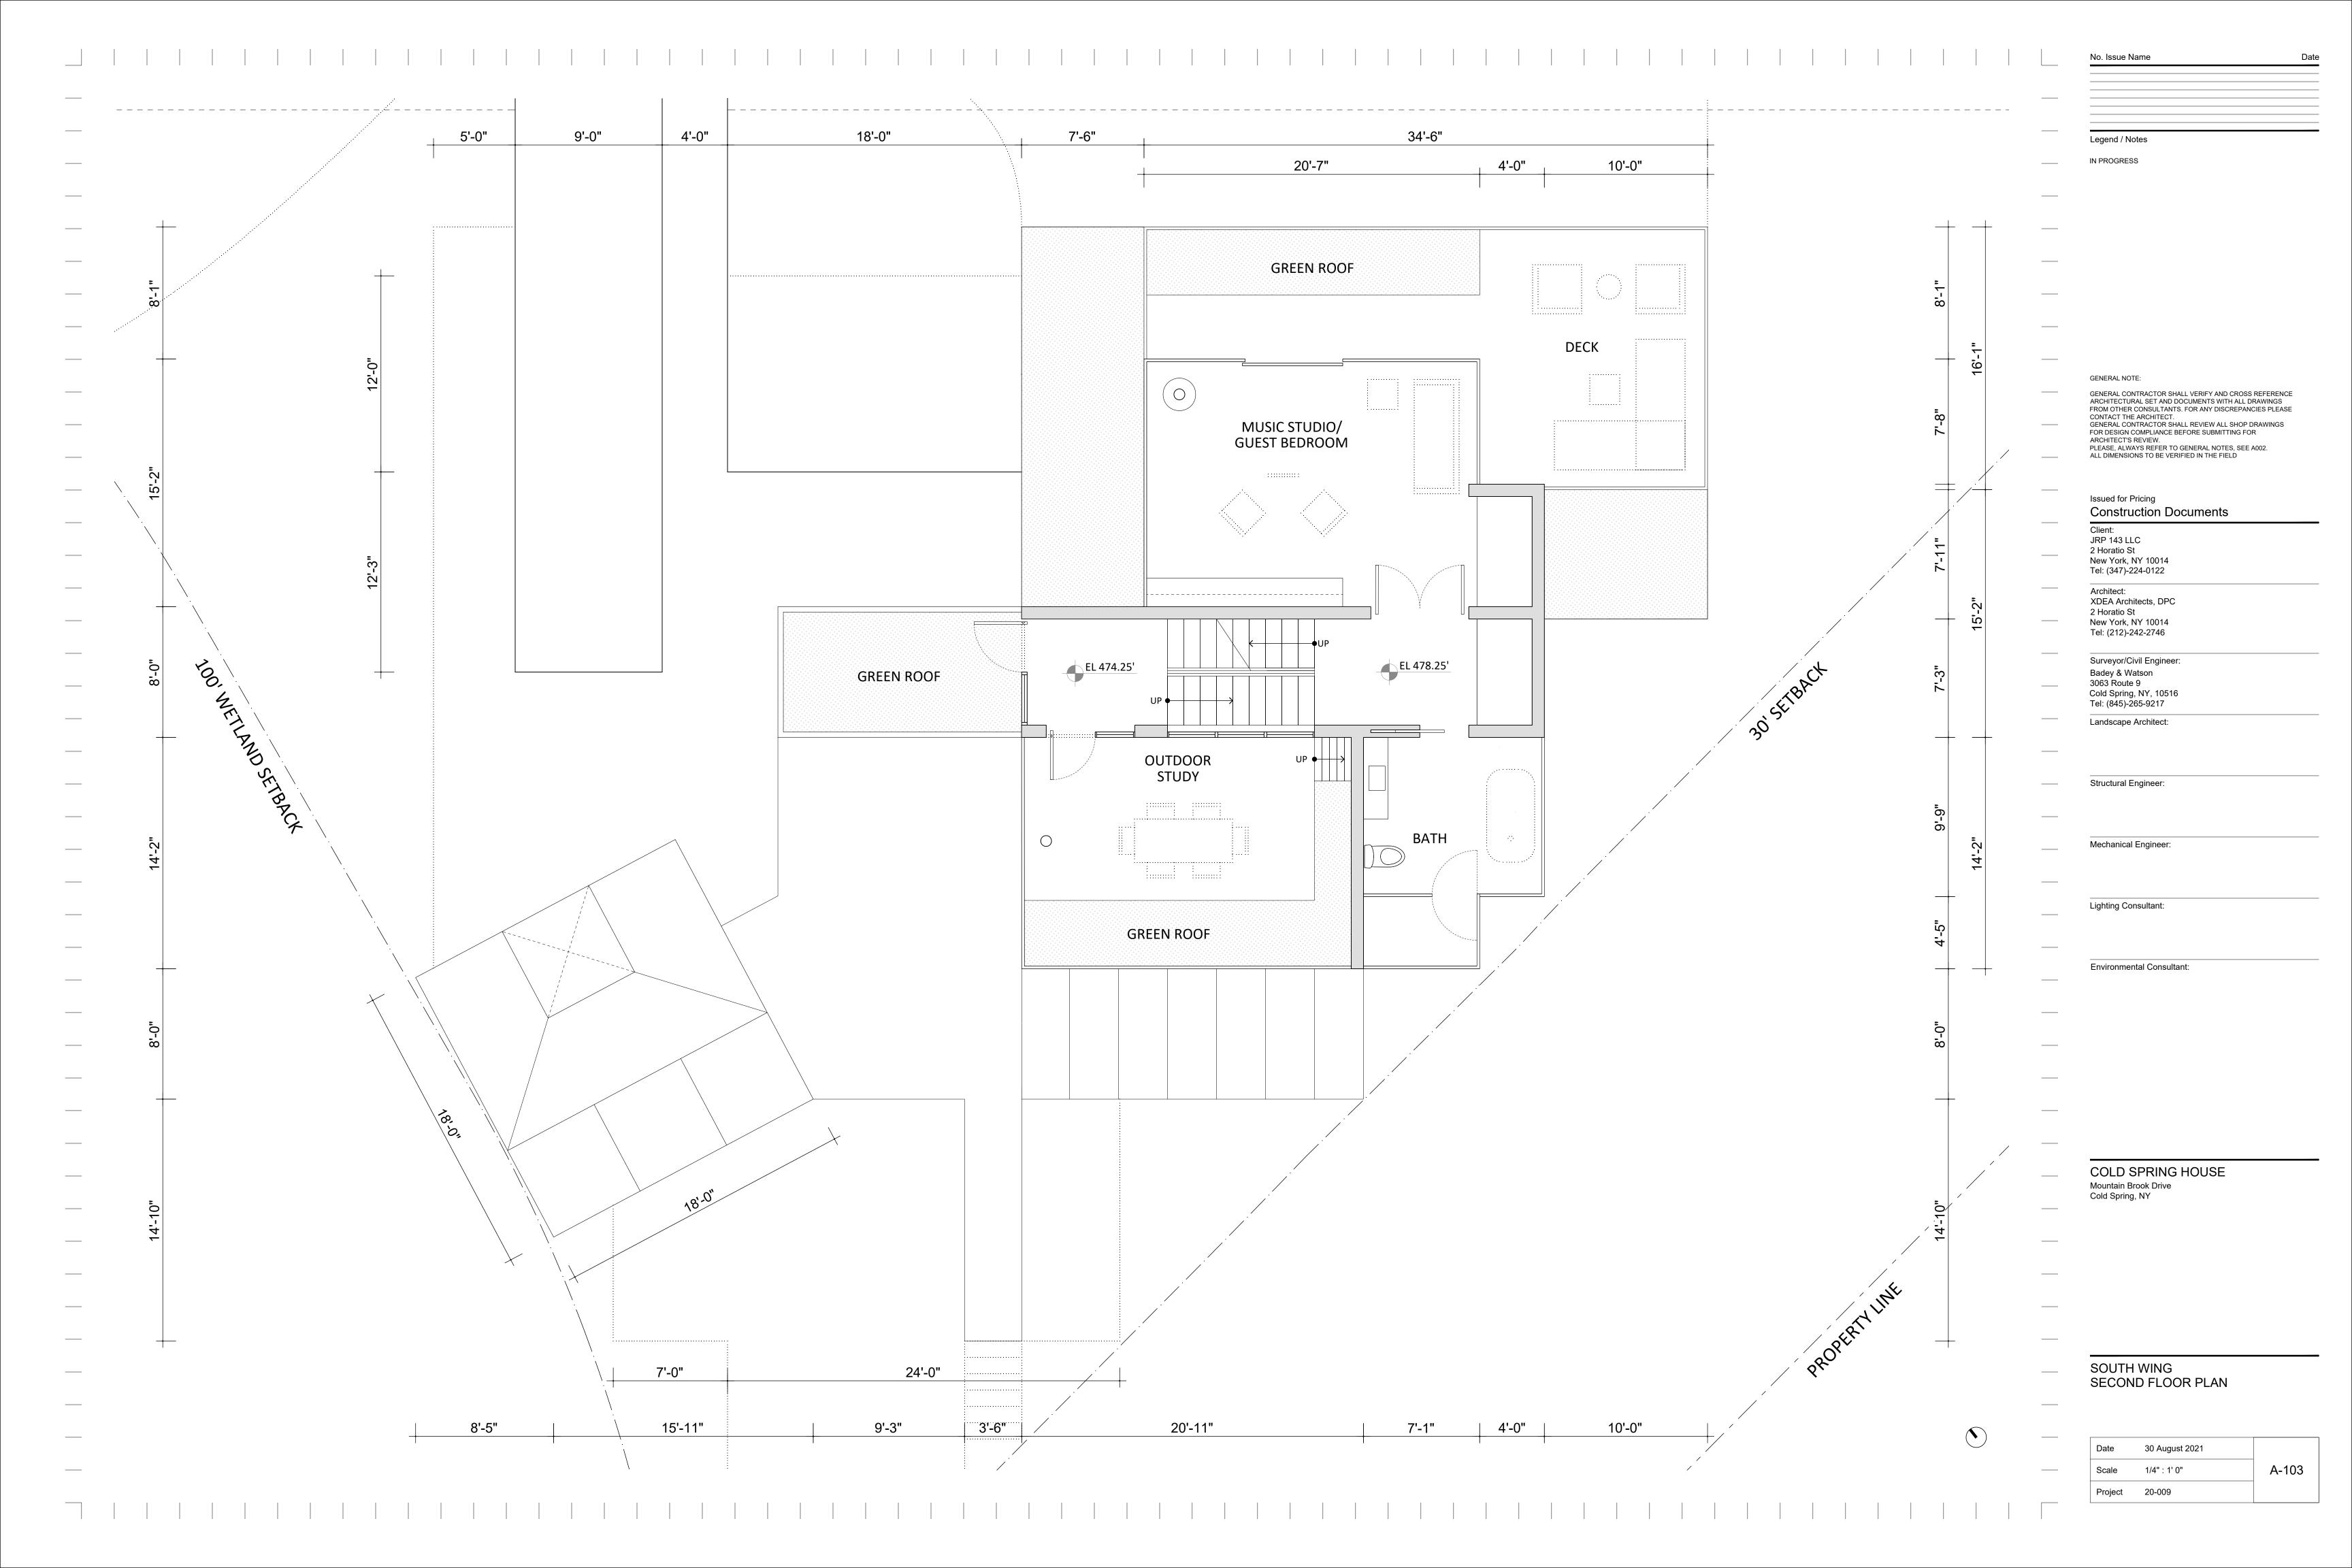

|               | ARCHITECTURAL                  |               | STRUCTURAL                           |  |
|---------------|--------------------------------|---------------|--------------------------------------|--|
| A-001         | DRAWING LIST                   | N/A           |                                      |  |
| A-010         | OVERALL SITE PLAN              | 1" = 60'      |                                      |  |
| A-011         | PLOT PLAN A                    | 1/16" = 1'-0" |                                      |  |
| A-012         | PLOT PLAN B                    | 1/16" = 1'-0" |                                      |  |
| <b>\-</b> 013 | SITE ELEVATIONS                | 1/8" = 1'-0"  |                                      |  |
| -014          | SITE SECTIONS                  | 1/8" = 1'-0"  |                                      |  |
| -015          | SITE PLAN - GROUND FLOOR       | 1/8" = 1'-0"  |                                      |  |
| -016          | SITE PLAN - FIRST FLOOR        | 1/8" = 1'-0"  |                                      |  |
| -017          | SITE PLAN - SECOND FLOOR       | 1/8" = 1'-0"  |                                      |  |
| -018          | SITE PLAN - ROOF               | 1/8" = 1'-0"  |                                      |  |
| -101          | SOUTH WING - GROUND FLOOR PLAN | 1/4" = 1'-0"  |                                      |  |
| -102          | SOUTH WING - FIRST FLOOR PLAN  | 1/4" = 1'-0"  |                                      |  |
| -103          | SOUTH WING - SECOND FLOOR PLAN | 1/4" = 1'-0"  |                                      |  |
| -104          | SOUTH WING - ROOF PLAN         | 1/4" = 1'-0"  |                                      |  |
| 105           | NORTH WING - GROUND FLOOR PLAN | 1/4" = 1'-0"  | MECHANICAL / ELECTRICAL / DILIMPINIC |  |
| -106          | NORTH WING - FIRST FLOOR PLAN  | 1/4" = 1'-0"  | MECHANICAL / ELECTRICAL / PLUMBING   |  |