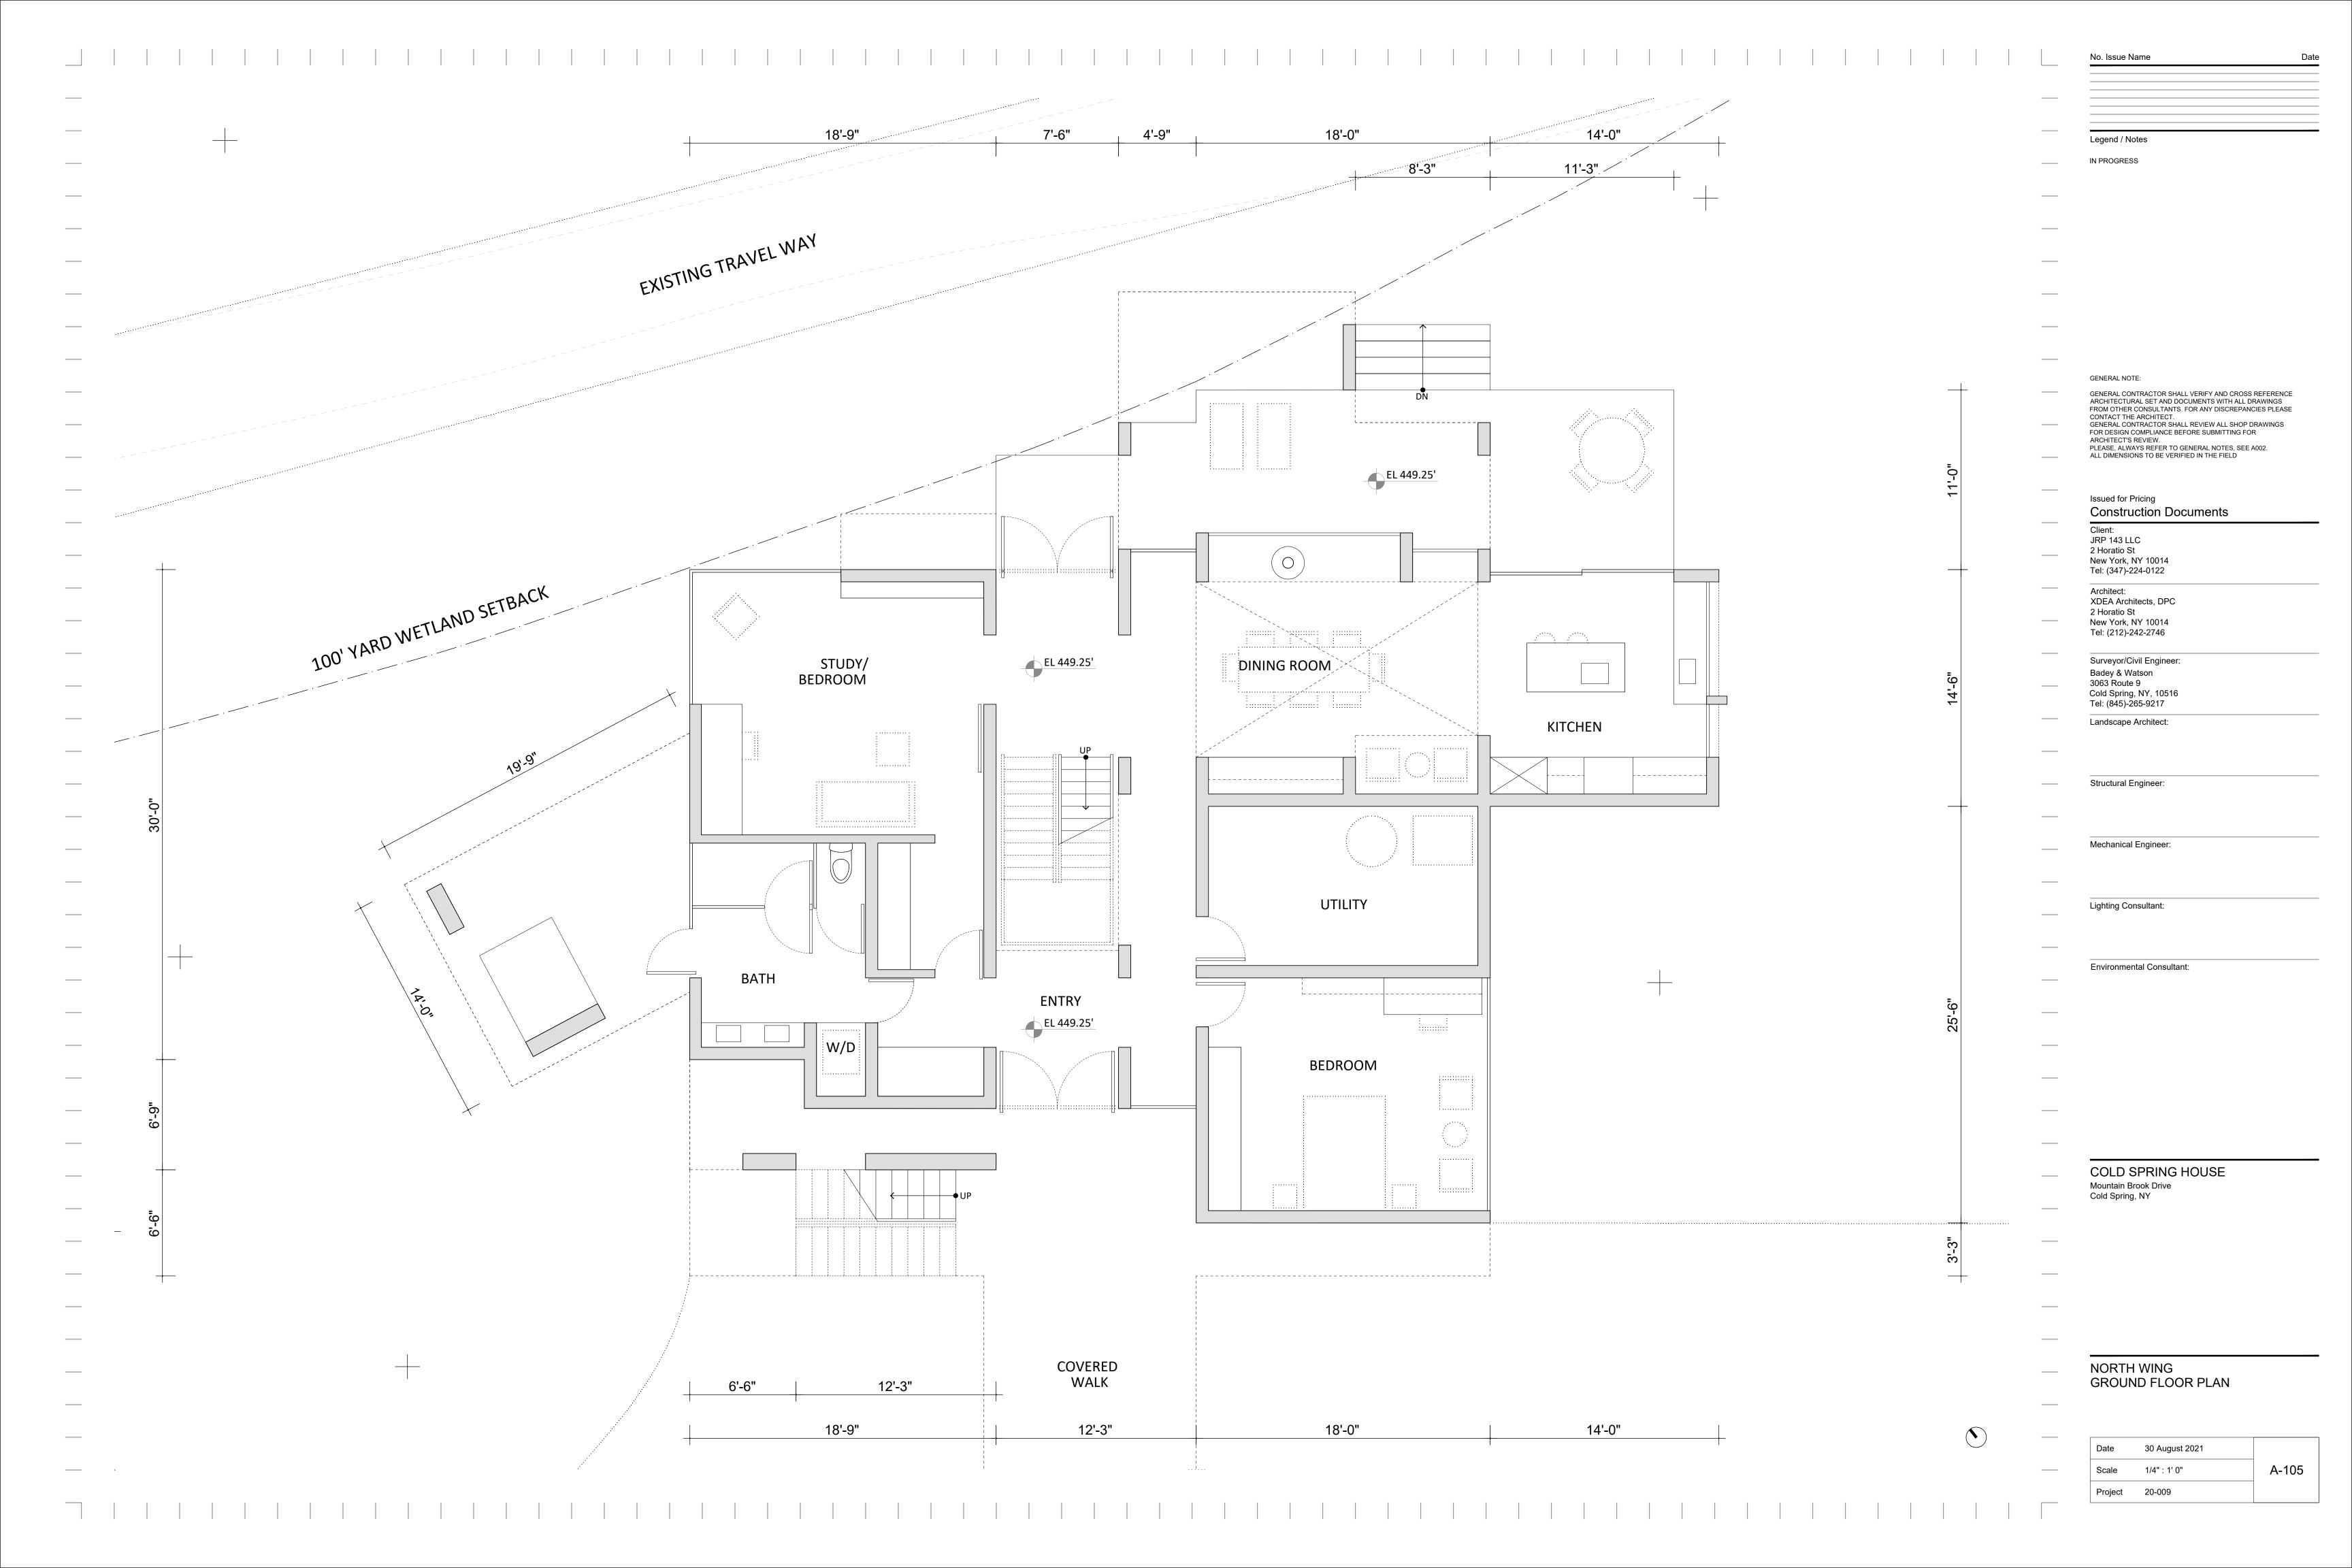

|               | ARCHITECTURAL                  |               | STRUCTURAL                           |  |
|---------------|--------------------------------|---------------|--------------------------------------|--|
| A-001         | DRAWING LIST                   | N/A           |                                      |  |
| A-010         | OVERALL SITE PLAN              | 1" = 60'      |                                      |  |
| A-011         | PLOT PLAN A                    | 1/16" = 1'-0" |                                      |  |
| A-012         | PLOT PLAN B                    | 1/16" = 1'-0" |                                      |  |
| <b>\-</b> 013 | SITE ELEVATIONS                | 1/8" = 1'-0"  |                                      |  |
| -014          | SITE SECTIONS                  | 1/8" = 1'-0"  |                                      |  |
| -015          | SITE PLAN - GROUND FLOOR       | 1/8" = 1'-0"  |                                      |  |
| -016          | SITE PLAN - FIRST FLOOR        | 1/8" = 1'-0"  |                                      |  |
| -017          | SITE PLAN - SECOND FLOOR       | 1/8" = 1'-0"  |                                      |  |
| -018          | SITE PLAN - ROOF               | 1/8" = 1'-0"  |                                      |  |
| -101          | SOUTH WING - GROUND FLOOR PLAN | 1/4" = 1'-0"  |                                      |  |
| -102          | SOUTH WING - FIRST FLOOR PLAN  | 1/4" = 1'-0"  |                                      |  |
| -103          | SOUTH WING - SECOND FLOOR PLAN | 1/4" = 1'-0"  |                                      |  |
| -104          | SOUTH WING - ROOF PLAN         | 1/4" = 1'-0"  |                                      |  |
| 105           | NORTH WING - GROUND FLOOR PLAN | 1/4" = 1'-0"  | MECHANICAL / ELECTRICAL / DILIMPINIC |  |
| -106          | NORTH WING - FIRST FLOOR PLAN  | 1/4" = 1'-0"  | MECHANICAL / ELECTRICAL / PLUMBING   |  |