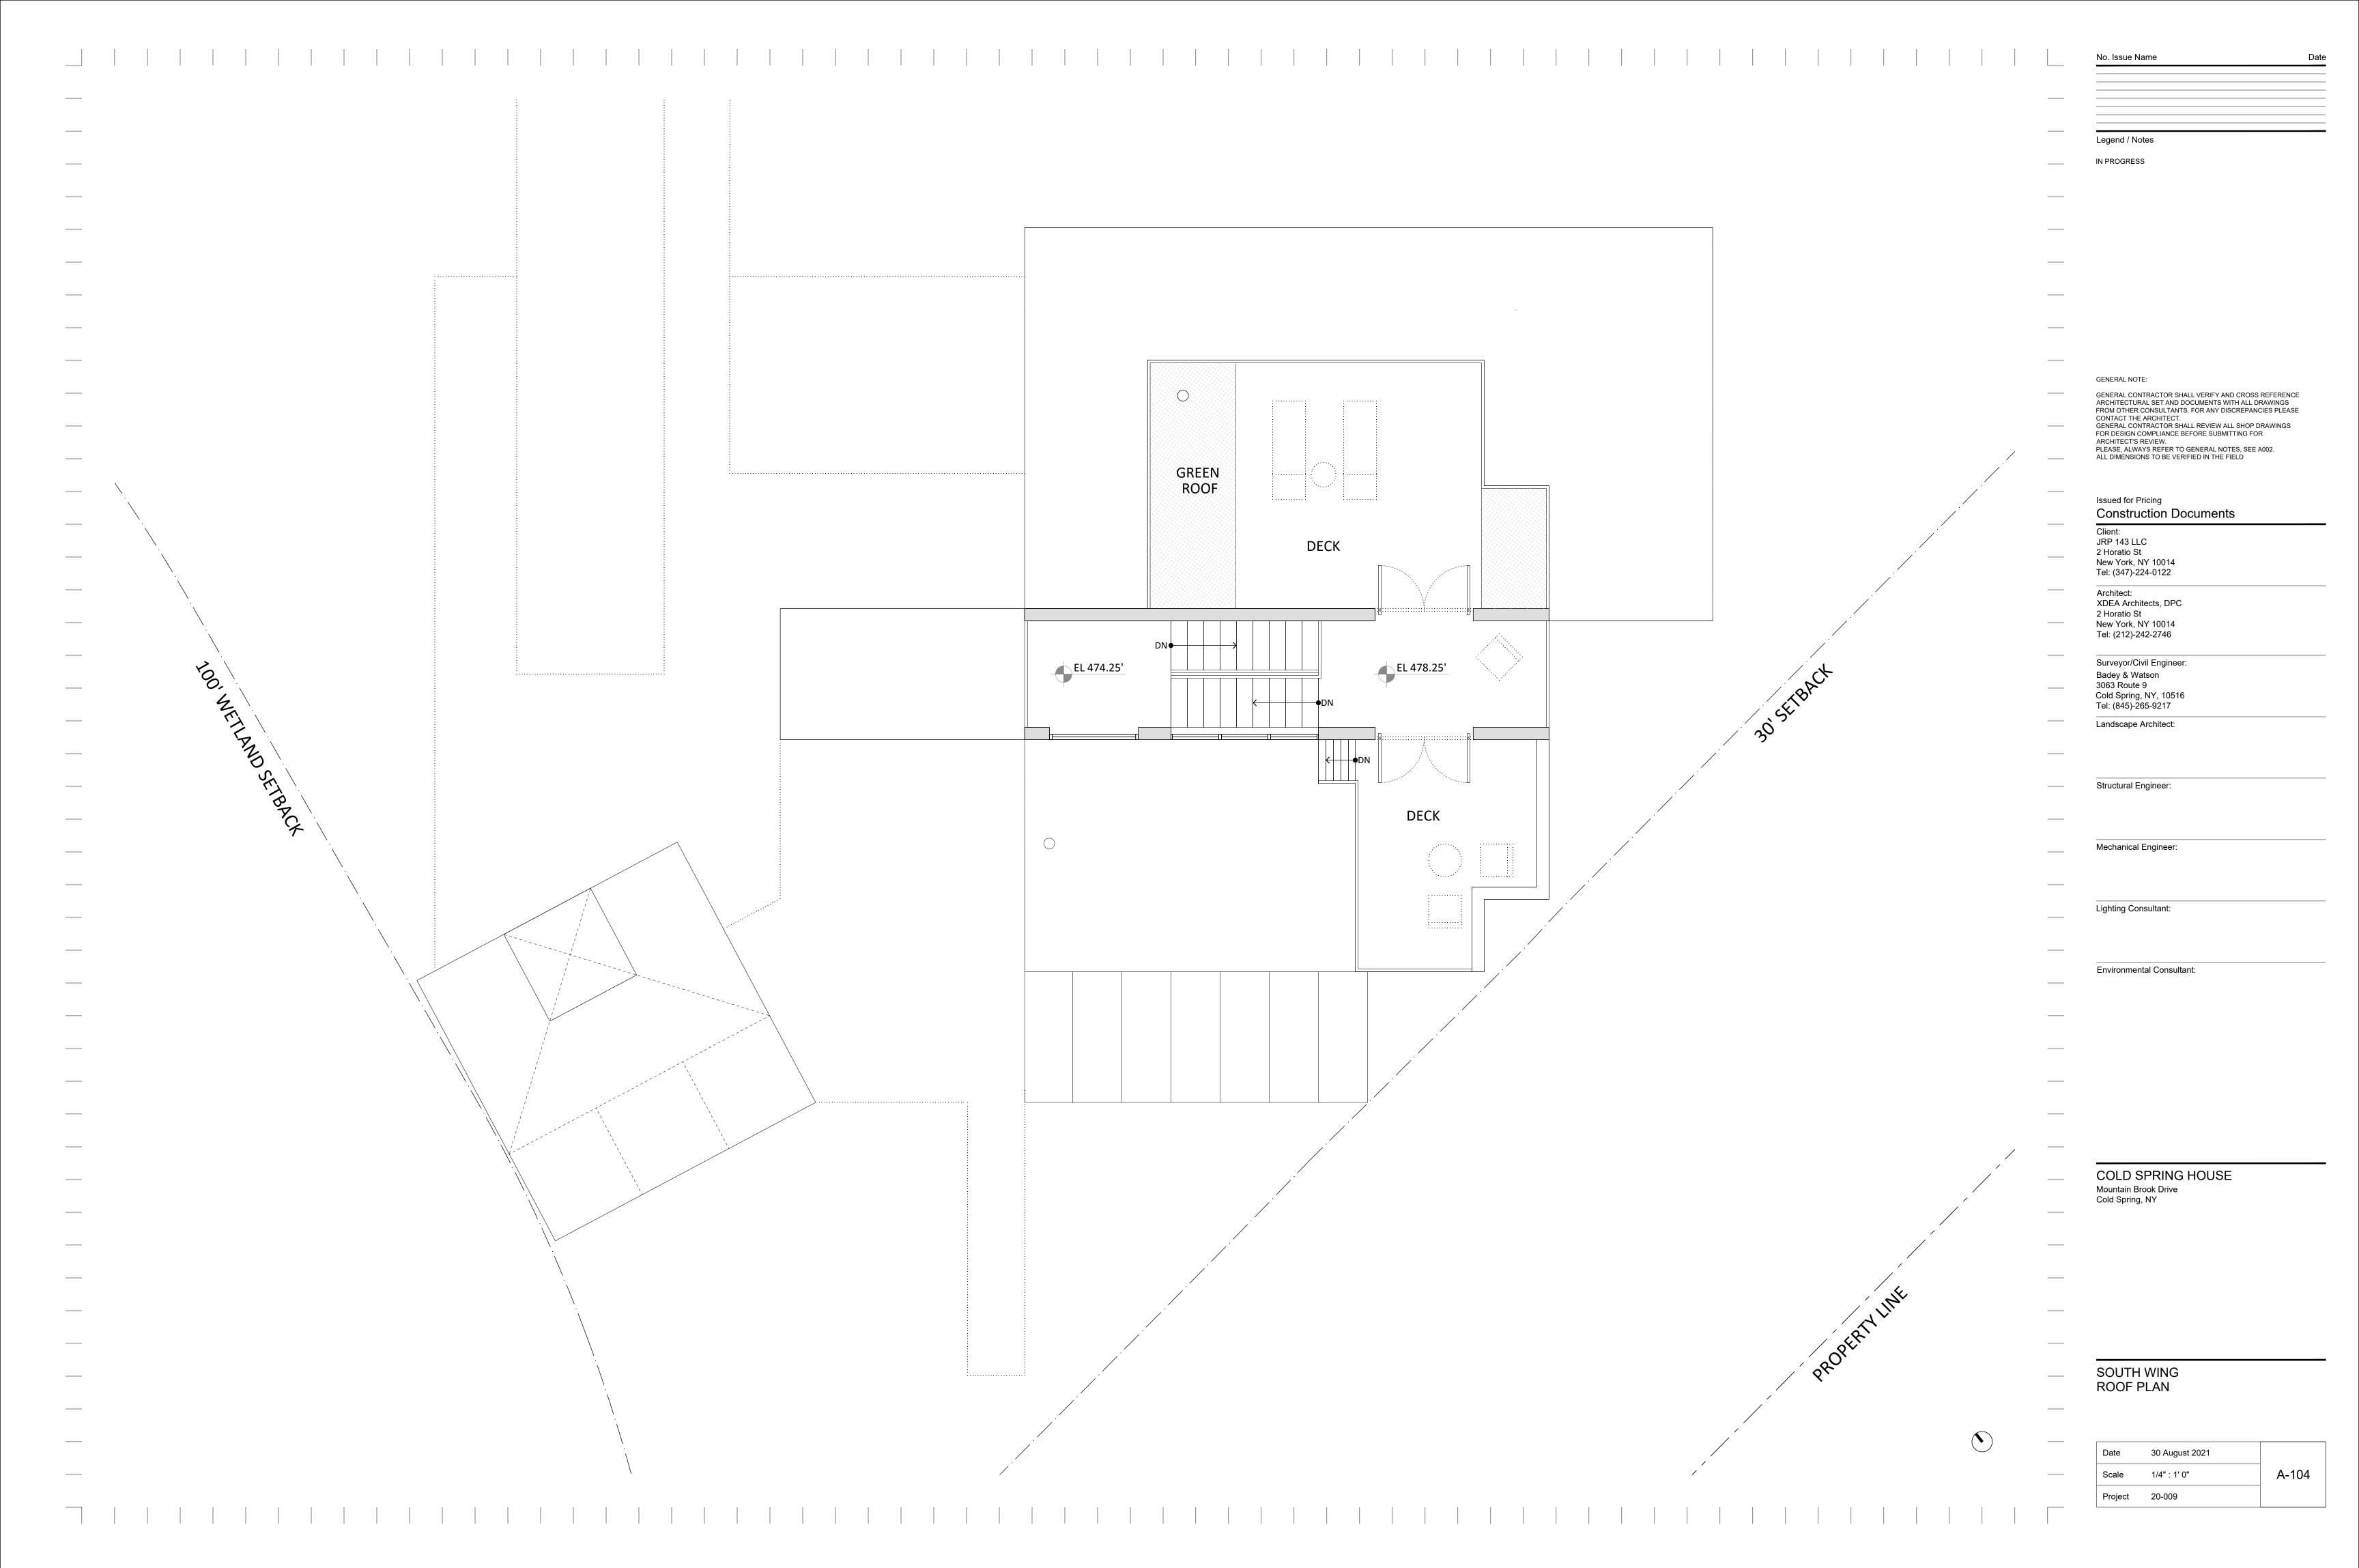

|               | ARCHITECTURAL                  |               | STRUCTURAL                           |  |
|---------------|--------------------------------|---------------|--------------------------------------|--|
| A-001         | DRAWING LIST                   | N/A           |                                      |  |
| A-010         | OVERALL SITE PLAN              | 1" = 60'      |                                      |  |
| A-011         | PLOT PLAN A                    | 1/16" = 1'-0" |                                      |  |
| A-012         | PLOT PLAN B                    | 1/16" = 1'-0" |                                      |  |
| <b>\-</b> 013 | SITE ELEVATIONS                | 1/8" = 1'-0"  |                                      |  |
| -014          | SITE SECTIONS                  | 1/8" = 1'-0"  |                                      |  |
| -015          | SITE PLAN - GROUND FLOOR       | 1/8" = 1'-0"  |                                      |  |
| -016          | SITE PLAN - FIRST FLOOR        | 1/8" = 1'-0"  |                                      |  |
| -017          | SITE PLAN - SECOND FLOOR       | 1/8" = 1'-0"  |                                      |  |
| -018          | SITE PLAN - ROOF               | 1/8" = 1'-0"  |                                      |  |
| -101          | SOUTH WING - GROUND FLOOR PLAN | 1/4" = 1'-0"  |                                      |  |
| -102          | SOUTH WING - FIRST FLOOR PLAN  | 1/4" = 1'-0"  |                                      |  |
| -103          | SOUTH WING - SECOND FLOOR PLAN | 1/4" = 1'-0"  |                                      |  |
| -104          | SOUTH WING - ROOF PLAN         | 1/4" = 1'-0"  |                                      |  |
| 105           | NORTH WING - GROUND FLOOR PLAN | 1/4" = 1'-0"  | MECHANICAL / ELECTRICAL / DILIMPINIC |  |
| -106          | NORTH WING - FIRST FLOOR PLAN  | 1/4" = 1'-0"  | MECHANICAL / ELECTRICAL / PLUMBING   |  |