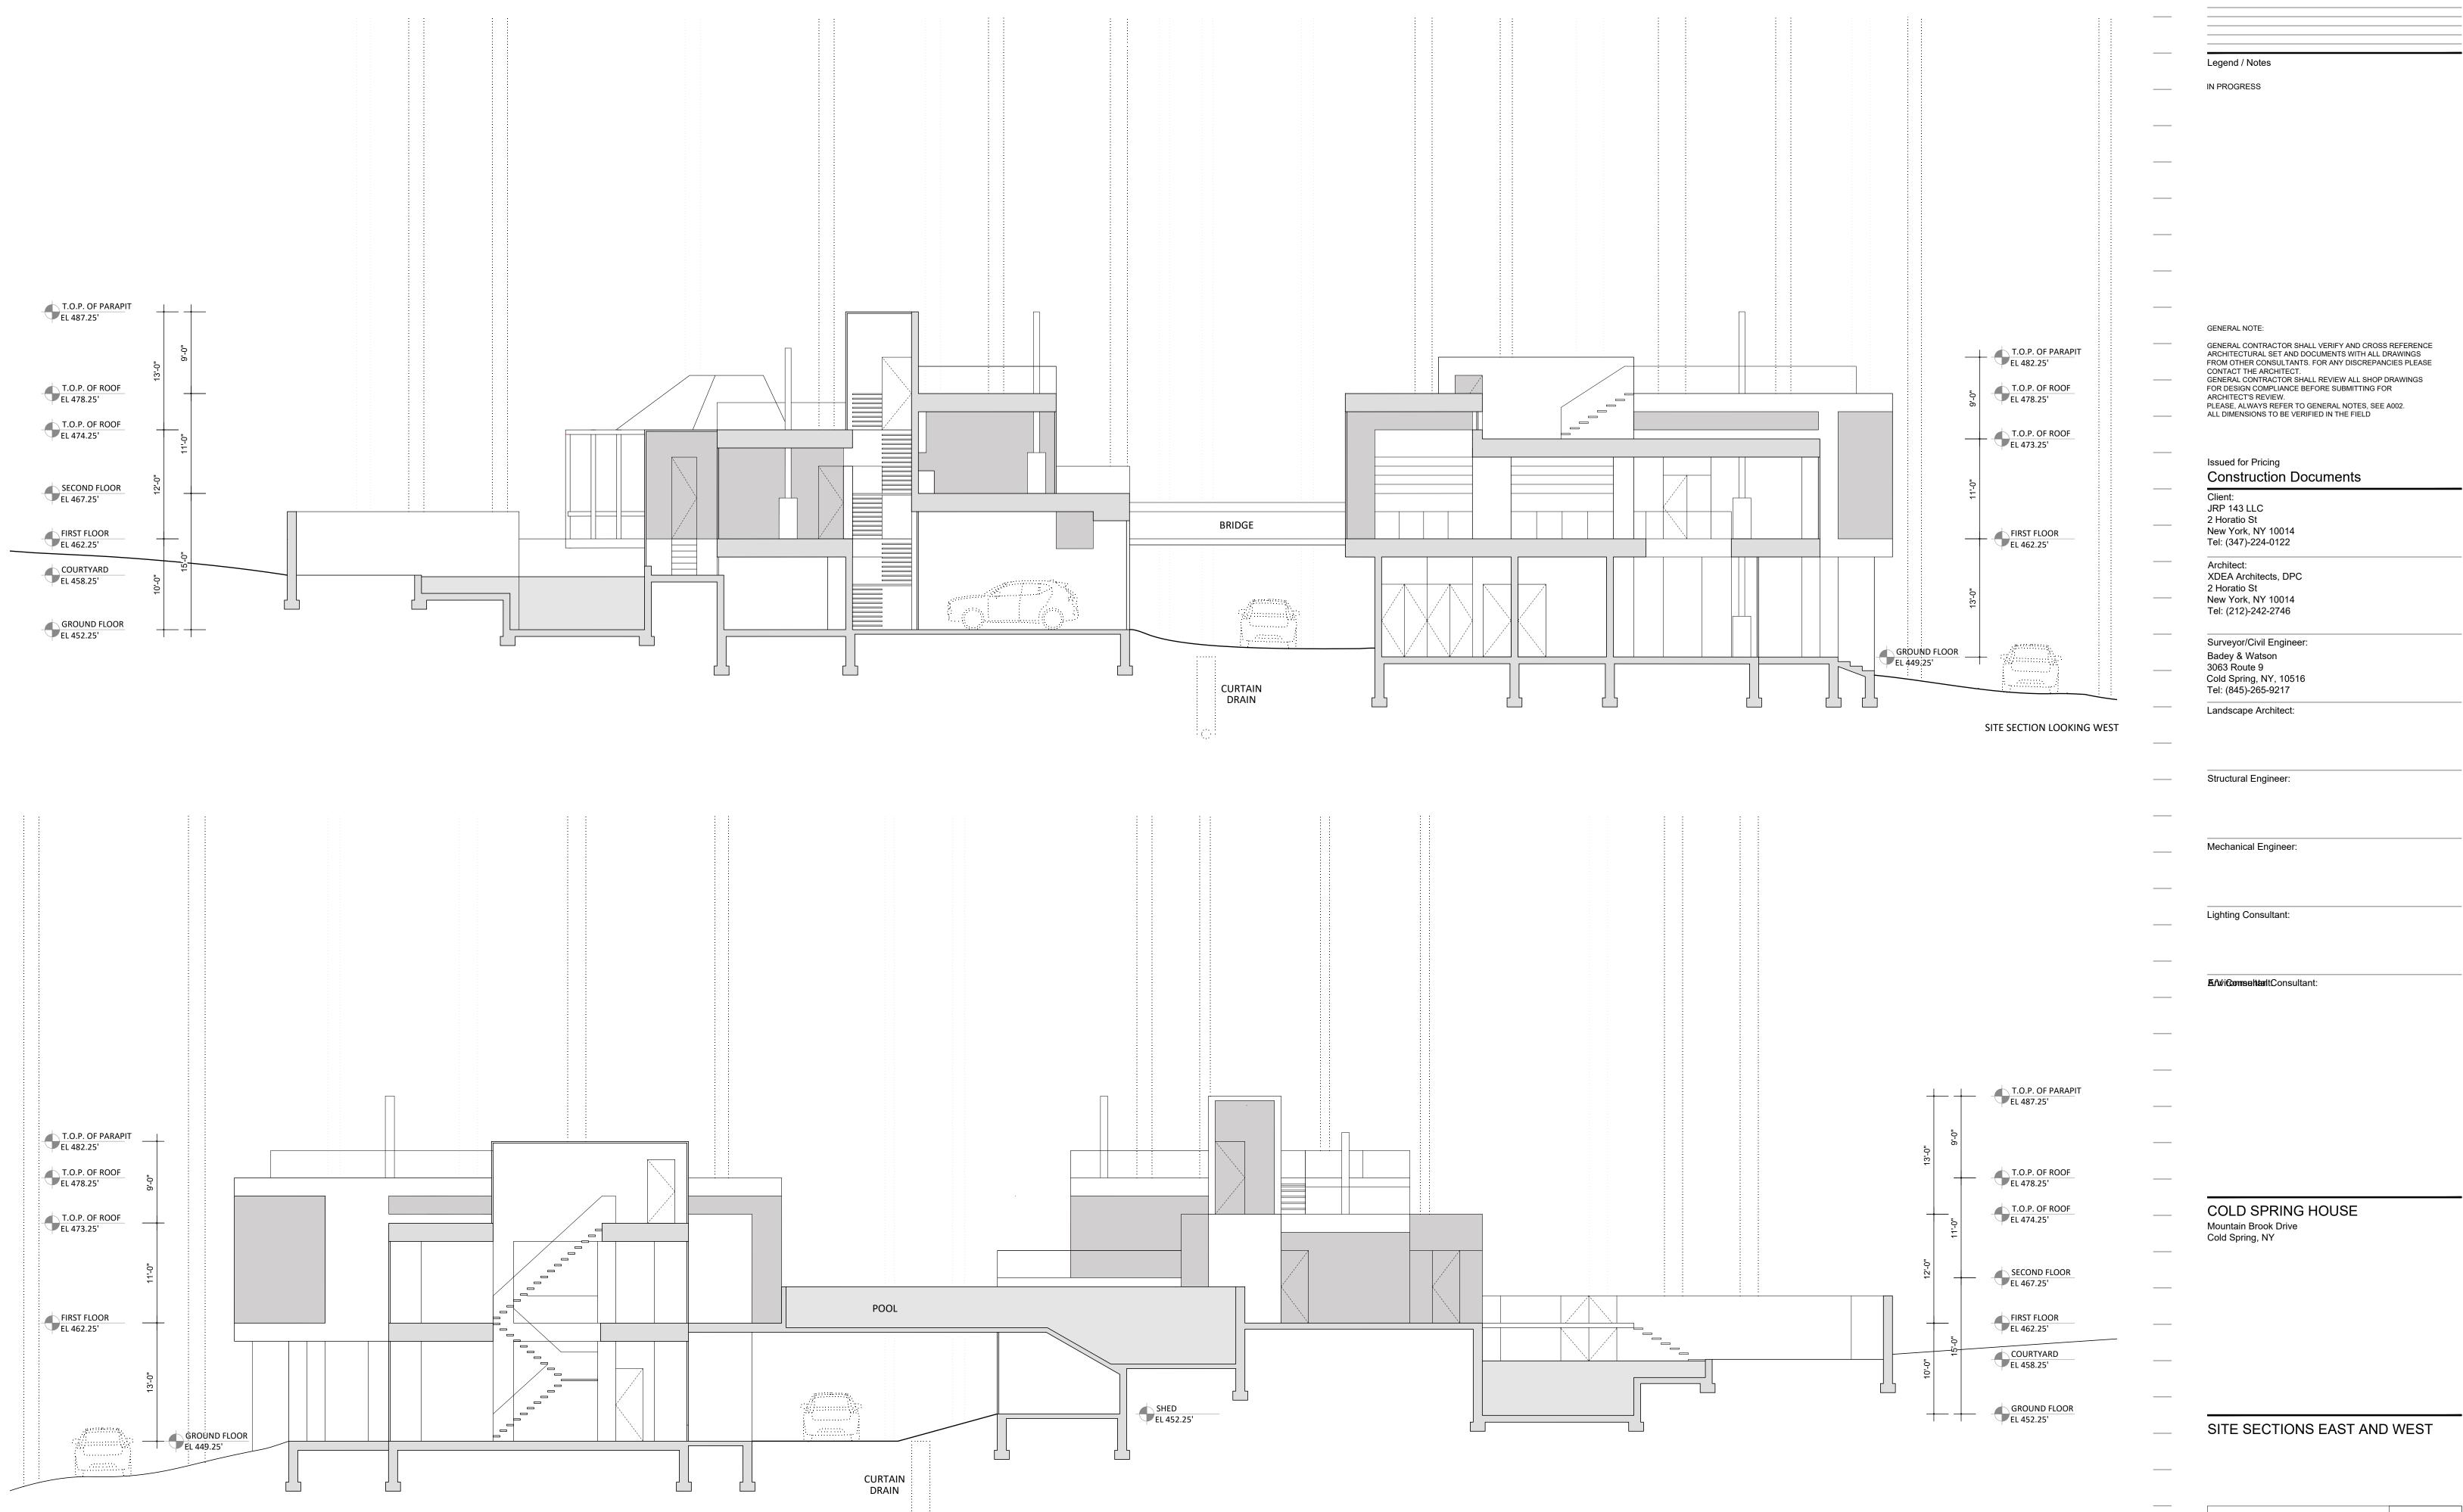

Date 30 August 2021

Scale 1/8" : 1' 0" A-014

Project 20-009

WEST ELEVATION

| Date    | 28 August 2021 |       |
|---------|----------------|-------|
| Scale   | 1/8" : 1' 0"   | A-015 |
| Project | 20-009         |       |

SITE SECTION LOOKING EAST

SOUTH WING
NORTH ELEVATION
SOUTH ELEVATION

BUILDING ELEVATIONS NORTH AND SOUTH

NORTH WING

NORTH ELEVATION

COLD SPRING HOUSE

Mountain Brook Drive Cold Spring, NY

Legend / Notes