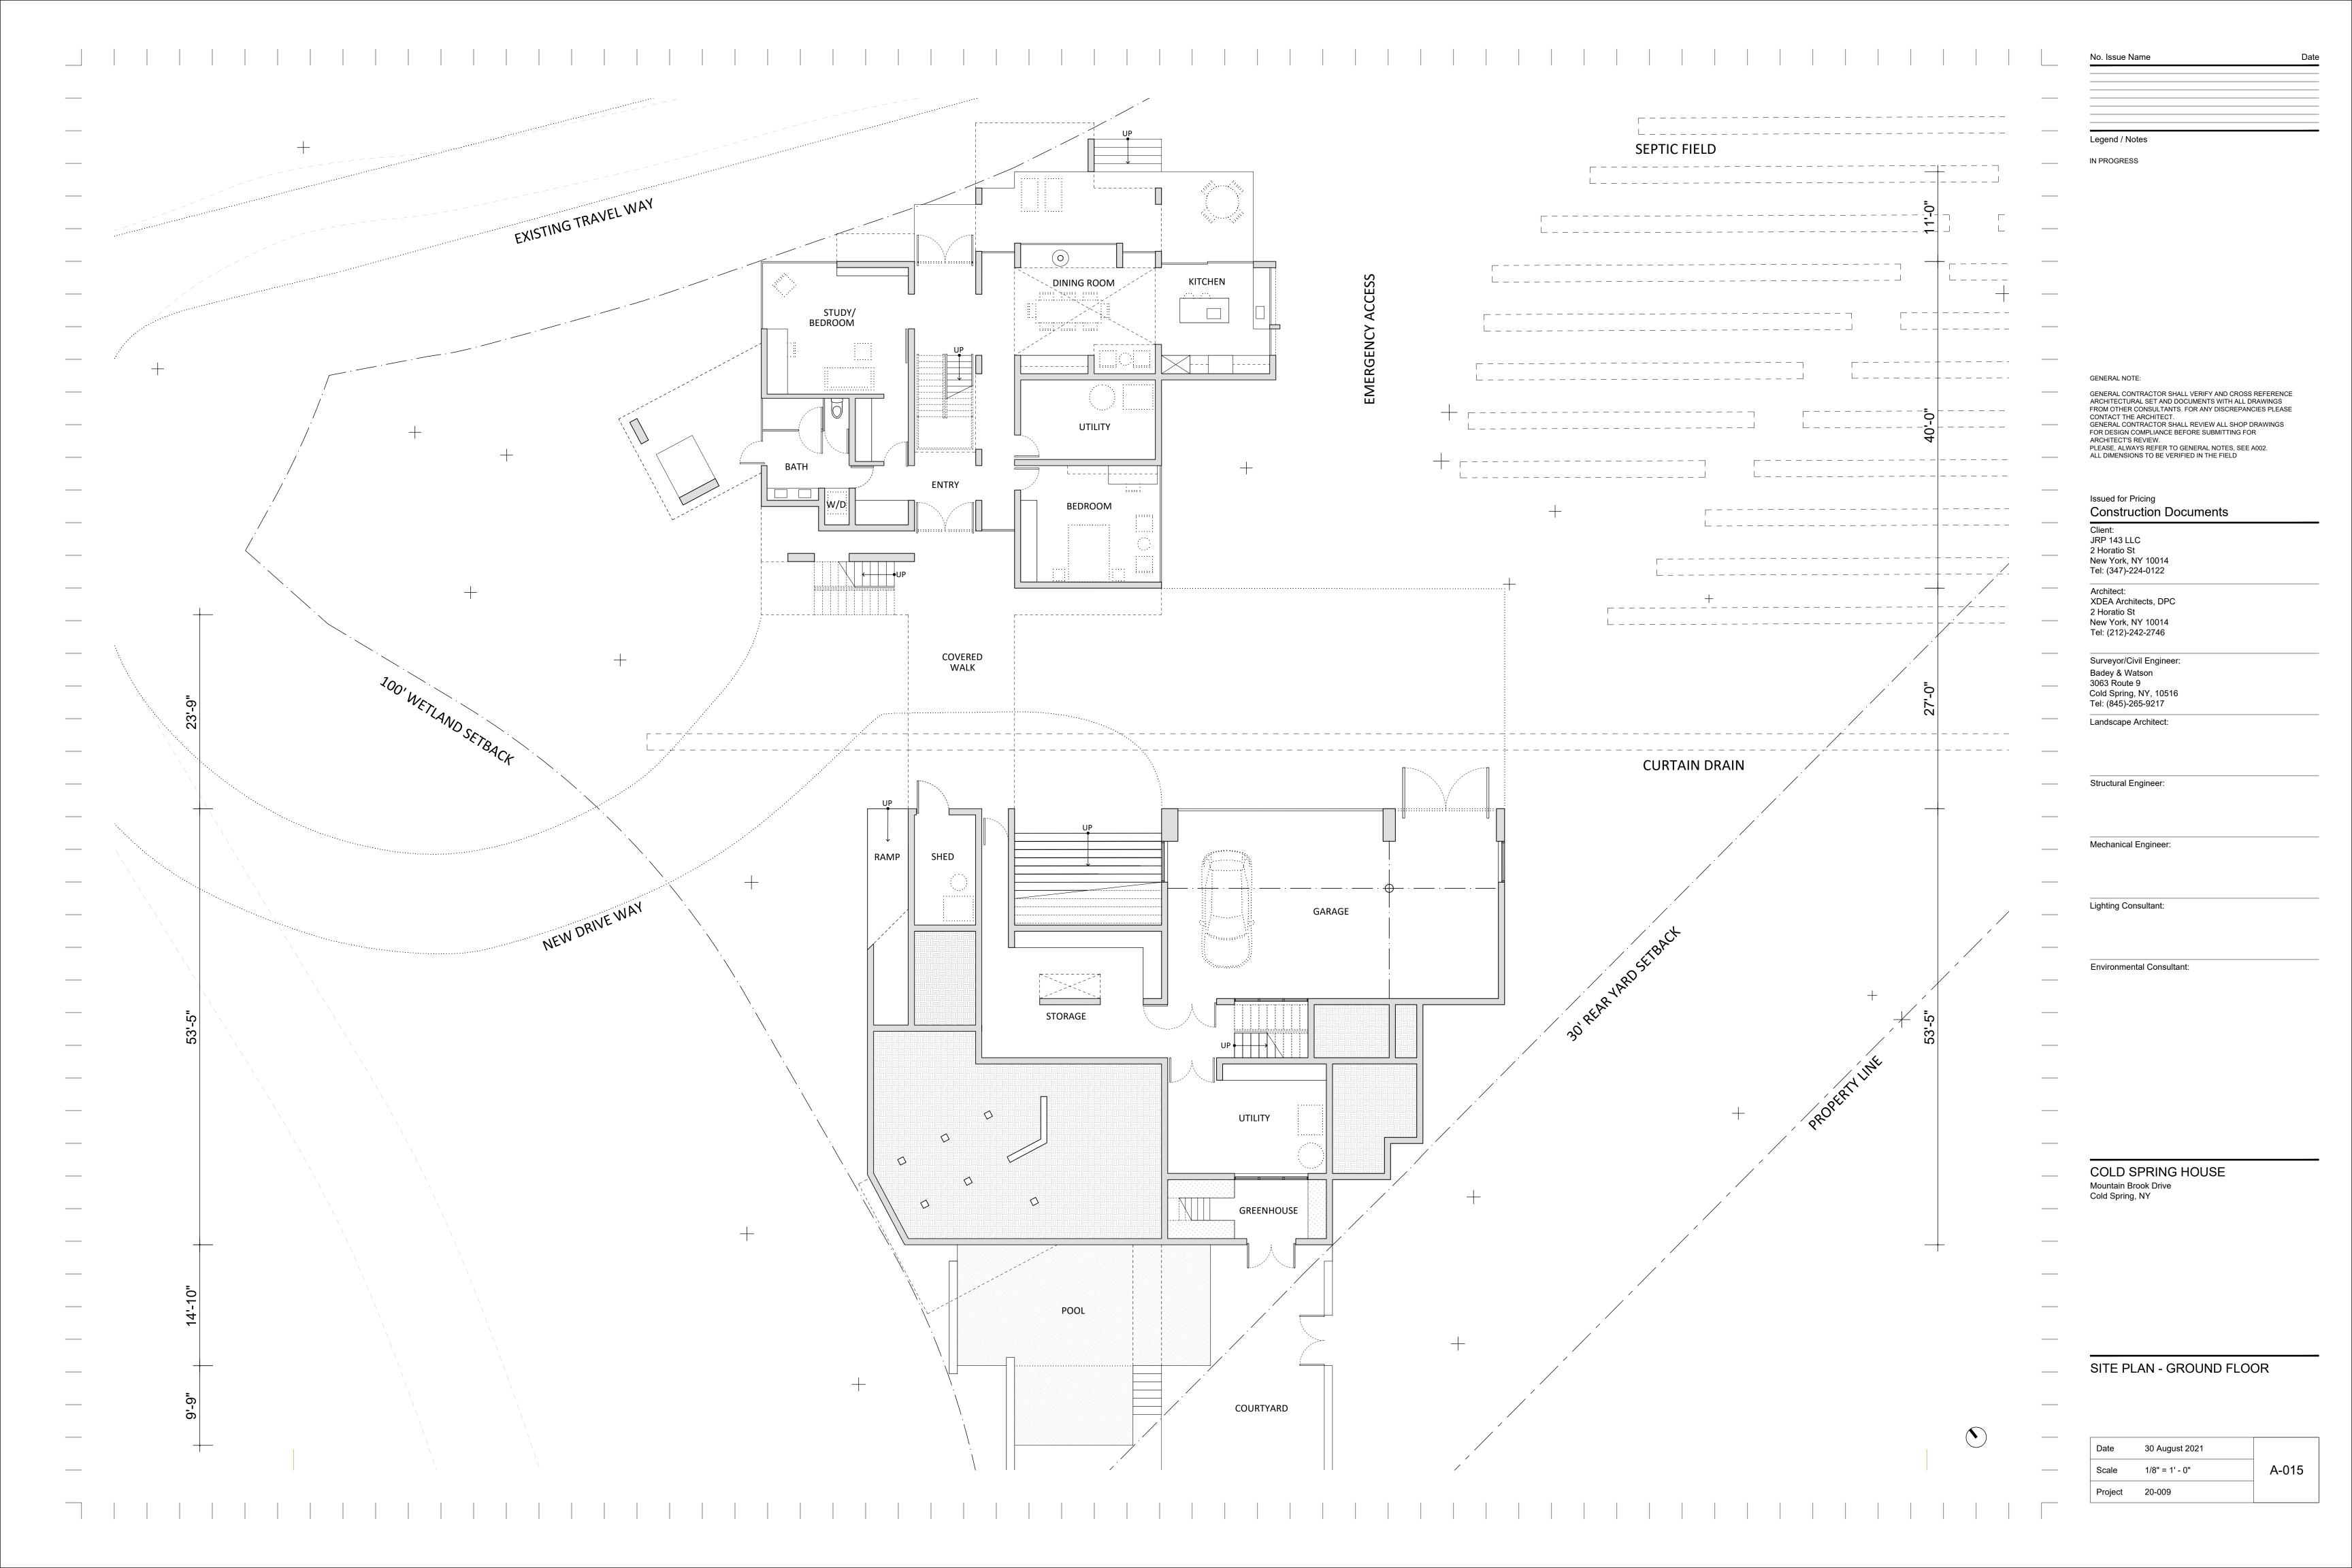

|               | ARCHITECTURAL                  |               | STRUCTURAL                           |  |
|---------------|--------------------------------|---------------|--------------------------------------|--|
| A-001         | DRAWING LIST                   | N/A           |                                      |  |
| A-010         | OVERALL SITE PLAN              | 1" = 60'      |                                      |  |
| A-011         | PLOT PLAN A                    | 1/16" = 1'-0" |                                      |  |
| A-012         | PLOT PLAN B                    | 1/16" = 1'-0" |                                      |  |
| <b>\-</b> 013 | SITE ELEVATIONS                | 1/8" = 1'-0"  |                                      |  |
| -014          | SITE SECTIONS                  | 1/8" = 1'-0"  |                                      |  |
| -015          | SITE PLAN - GROUND FLOOR       | 1/8" = 1'-0"  |                                      |  |
| -016          | SITE PLAN - FIRST FLOOR        | 1/8" = 1'-0"  |                                      |  |
| -017          | SITE PLAN - SECOND FLOOR       | 1/8" = 1'-0"  |                                      |  |
| -018          | SITE PLAN - ROOF               | 1/8" = 1'-0"  |                                      |  |
| -101          | SOUTH WING - GROUND FLOOR PLAN | 1/4" = 1'-0"  |                                      |  |
| -102          | SOUTH WING - FIRST FLOOR PLAN  | 1/4" = 1'-0"  |                                      |  |
| -103          | SOUTH WING - SECOND FLOOR PLAN | 1/4" = 1'-0"  |                                      |  |
| -104          | SOUTH WING - ROOF PLAN         | 1/4" = 1'-0"  |                                      |  |
| 105           | NORTH WING - GROUND FLOOR PLAN | 1/4" = 1'-0"  | MECHANICAL / ELECTRICAL / DILIMPINIC |  |
| -106          | NORTH WING - FIRST FLOOR PLAN  | 1/4" = 1'-0"  | MECHANICAL / ELECTRICAL / PLUMBING   |  |