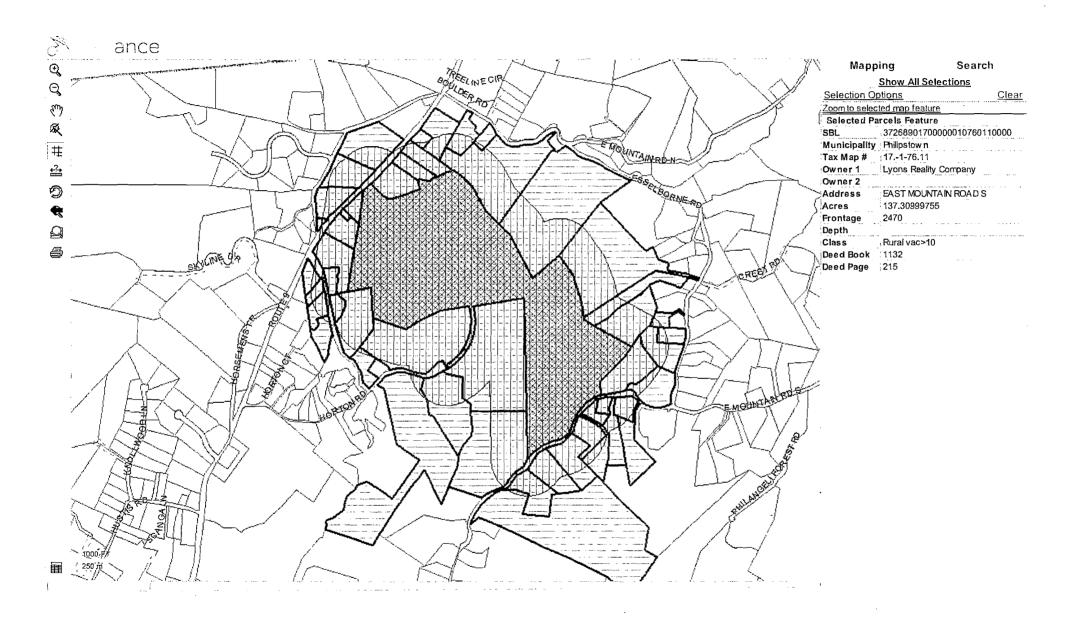

Lyons Realty Co. - Two-lot subdivision - East Mountain Road So.: New submission

**E. Polhemus Enterprises, LLC** – Site plan approval – Horsemen's Trail, Cold Spring: Submission of revised materials/drainage calculation

# A P P E N D I X D: IDENTIFICATION OF PROPERTY AND PROPOSAL

| D-1. | <u>Proper</u> | <u>ty</u>                                                                                                                                                                                                                                                                                                                                                                                                                                                                                                     |
|------|---------------|---------------------------------------------------------------------------------------------------------------------------------------------------------------------------------------------------------------------------------------------------------------------------------------------------------------------------------------------------------------------------------------------------------------------------------------------------------------------------------------------------------------|
|      | a.            | Total acres <u>136.909</u>                                                                                                                                                                                                                                                                                                                                                                                                                                                                                    |
|      | b.            | Does application cover all contiguous land of the owner? <u>Yes</u> If no, explain an excluded area                                                                                                                                                                                                                                                                                                                                                                                                           |
|      | c.            | Tax Map: Sheet 17. Block 1 Parcel (s) 76.11                                                                                                                                                                                                                                                                                                                                                                                                                                                                   |
|      | d.            | Last deed: Date August 8, 1991 Liber 1132 Page 215                                                                                                                                                                                                                                                                                                                                                                                                                                                            |
| D-2  | <u>Locati</u> | on:                                                                                                                                                                                                                                                                                                                                                                                                                                                                                                           |
|      | a.            | Zoning District(s) (M) Industrial/Manufacturing, (RR) Rural Residential & (SMO) Soil Mining Overlay District                                                                                                                                                                                                                                                                                                                                                                                                  |
|      | b.            | Property abuts (streets or roads) <u>East Mountain Road South &amp; Route 9</u>                                                                                                                                                                                                                                                                                                                                                                                                                               |
|      | c.            | Municipal Districts encompassing all or part of property:  School: <u>Haldane Central School District</u> Fire Protection: <u>North Highlands Fire Department</u> Other:                                                                                                                                                                                                                                                                                                                                      |
|      | d.            | Does plat propose a new street or private way connecting directly into any State Highway or County Road? No If yes, give name and route #                                                                                                                                                                                                                                                                                                                                                                     |
|      | e.            | Does plat involve drainage lines connecting directly into any channel lines established by the County of Putnam? <u>No</u>                                                                                                                                                                                                                                                                                                                                                                                    |
|      | f.            |                                                                                                                                                                                                                                                                                                                                                                                                                                                                                                               |
|      | g.            | Does plat include any land within 500 feet of any abutting municipality, the boundary of any existing or proposed County or State park or recreation area, the right-of-way of any existing or proposed County or State highway, the existing or proposed right-of-way or stream channel owned by the County and for which channel lines have been established, or the boundary of County or State land on which a public building or institution is established? Yes  If yes, specify Property abuts Route 9 |
|      |               |                                                                                                                                                                                                                                                                                                                                                                                                                                                                                                               |
|      | h.            | Give name and address of all property owners within 500 feet of the perimeter boundary of the proposed plat (as indicated in the current Town Tax Assessor's records):  See Attached List                                                                                                                                                                                                                                                                                                                     |