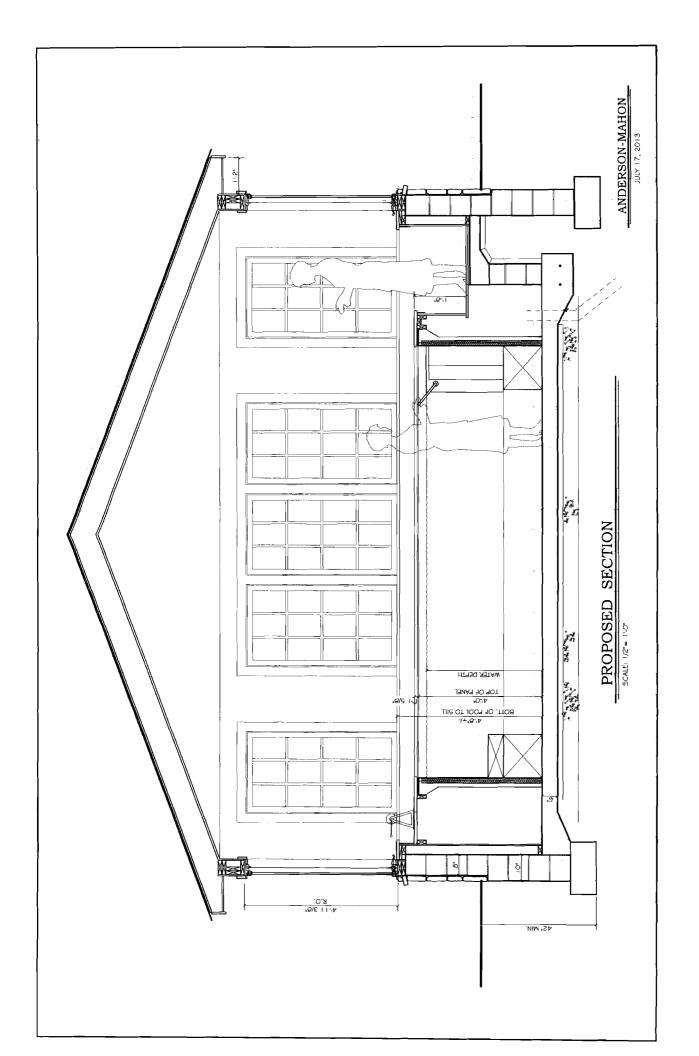

#### **MEETING AGENDA**

ELIZABETH ANDERSON TM# 71.-2-17 WL-13-235 16 FOX HOLLOW LANE POOL HOUSE/ REMOVAL AND GRADING OF SOIL

**APPROVAL OF MINUTES MAY 14, 2013** 

• ITEMS MAY NOT BE TAKEN IN ORDER AS LISTED

| (Office Use On                                                                                                                                                                                                       | ly)                                       |
|----------------------------------------------------------------------------------------------------------------------------------------------------------------------------------------------------------------------|-------------------------------------------|
| Application # <u>WI-13-235</u>                                                                                                                                                                                       | Permitting Authority                      |
| Received by:                                                                                                                                                                                                         | Z.B.A.                                    |
| Date                                                                                                                                                                                                                 | Planning Board                            |
| Fee                                                                                                                                                                                                                  | Wetlands Inspector                        |
| Pursuant to Chapter 93 of the Code of the Town of Philipstow Watercourse Law of the Town of Philipstown" (Wetlands Law Wetlands Permit to conduct a regulated activity in a controlled                               | ), the undersigned hereby applies for a   |
| 1. Owner: Name: ELIZabeth Anderson                                                                                                                                                                                   |                                           |
| Address: 16 Fox Hollow Rd Gant                                                                                                                                                                                       | von ny 10524                              |
| Telephone: 9/1-873-1939                                                                                                                                                                                              |                                           |
| 2. Agent: Name: George Burguler (Applicant must be owner of the land. The Application maperson.)                                                                                                                     | ay be managed an authorized agent of such |
| 3/ Name of Agent                                                                                                                                                                                                     |                                           |
| If Corporation, give names of officers:  6 corge Burgulare  Your Handraun Handlaman  Mailing Address: 36 Market Street Cold Spring N                                                                                 | ry 1051G                                  |
|                                                                                                                                                                                                                      |                                           |
| 3. Location of Proposed Activity: 16 Fox Holber Addition To east end of                                                                                                                                              | House                                     |
| Tax Map No.: 7/-2-/7                                                                                                                                                                                                 |                                           |
| Acreage of Controlled Area Affected:                                                                                                                                                                                 |                                           |
| 4. Type of Activity: (See list of regulated activities)                                                                                                                                                              |                                           |
| C: You house attached To main House A                                                                                                                                                                                | topprox Dim 14'x25. Dool 15 modulor and   |
| The remover of Rebeated. Existing Deal. 37 Soil To accommodate Frotings + Slab.  5. Other permit(s) required and agency or agencies responsing timited to P.C.B.O.H, N.Y.D.E.C, Army Core of Engin Board, and Z.B.A. |                                           |
| Town of Phillipstown BLDG. Dept.                                                                                                                                                                                     |                                           |

(Note: Any map, plat or plan showing the above information that is required to be submitted for any other permit or approval in connection with the regulated activity, and that is acceptable to the Permitting Authority, may be used.)