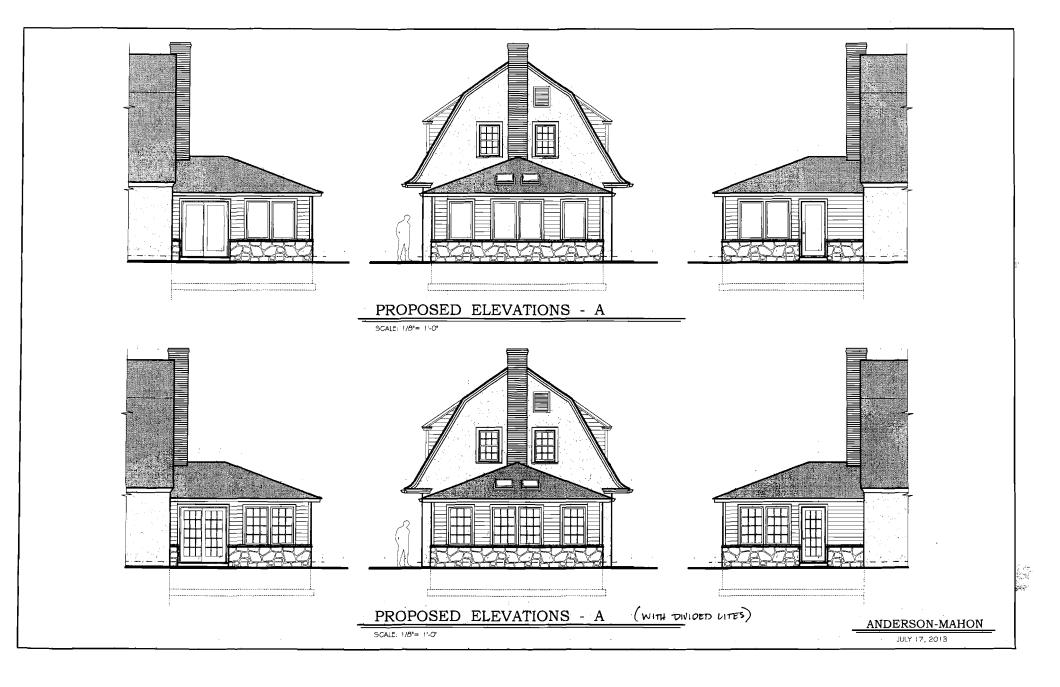

#### **MEETING AGENDA**

ELIZABETH ANDERSON TM# 71.-2-17 WL-13-235 16 FOX HOLLOW LANE POOL HOUSE/ REMOVAL AND GRADING OF SOIL

**APPROVAL OF MINUTES MAY 14, 2013** 

• ITEMS MAY NOT BE TAKEN IN ORDER AS LISTED

| (Office Use On                                                                                                                                                                                                       | ly)                                       |
|----------------------------------------------------------------------------------------------------------------------------------------------------------------------------------------------------------------------|-------------------------------------------|
| Application # <u>WI-13-235</u>                                                                                                                                                                                       | Permitting Authority                      |
| Received by:                                                                                                                                                                                                         | Z.B.A.                                    |
| Date                                                                                                                                                                                                                 | Planning Board                            |
| Fee                                                                                                                                                                                                                  | Wetlands Inspector                        |
| Pursuant to Chapter 93 of the Code of the Town of Philipstow Watercourse Law of the Town of Philipstown" (Wetlands Law Wetlands Permit to conduct a regulated activity in a controlled                               | ), the undersigned hereby applies for a   |
| 1. Owner: Name: ELIZabeth Anderson                                                                                                                                                                                   |                                           |
| Address: 16 Fox Hollow Rd Gant                                                                                                                                                                                       | von ny 10524                              |
| Telephone: 9/1-873-1939                                                                                                                                                                                              |                                           |
| 2. Agent: Name: George Burguler (Applicant must be owner of the land. The Application maperson.)                                                                                                                     | ay be managed an authorized agent of such |
| 3/ Name of Agent                                                                                                                                                                                                     |                                           |
| If Corporation, give names of officers:  6 corge Burgulare  Your Handraun Handlaman  Mailing Address: 36 Market Street Cold Spring N                                                                                 | ry 1051G                                  |
|                                                                                                                                                                                                                      |                                           |
| 3. Location of Proposed Activity: 16 Fox Holber Addition To east end of                                                                                                                                              | House                                     |
| Tax Map No.: 7/-2-/7                                                                                                                                                                                                 |                                           |
| Acreage of Controlled Area Affected:                                                                                                                                                                                 |                                           |
| 4. Type of Activity: (See list of regulated activities)                                                                                                                                                              |                                           |
| C: You house attached To main House A                                                                                                                                                                                | topprox Dim 14'x25. Dool 15 modulor and   |
| The remover of Rebeated. Existing Deal. 37 Soil To accommodate Frotings + Slab.  5. Other permit(s) required and agency or agencies responsing timited to P.C.B.O.H, N.Y.D.E.C, Army Core of Engin Board, and Z.B.A. |                                           |
| Town of Phillipstown BLDG. Dept.                                                                                                                                                                                     |                                           |

(Note: Any map, plat or plan showing the above information that is required to be submitted for any other permit or approval in connection with the regulated activity, and that is acceptable to the Permitting Authority, may be used.)