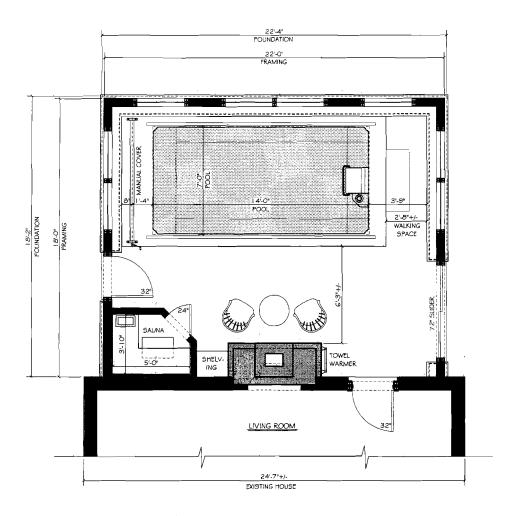

#### **MEETING AGENDA**

ELIZABETH ANDERSON TM# 71.-2-17 WL-13-235 16 FOX HOLLOW LANE POOL HOUSE/ REMOVAL AND GRADING OF SOIL

**APPROVAL OF MINUTES MAY 14, 2013** 

• ITEMS MAY NOT BE TAKEN IN ORDER AS LISTED

| (Office Use On                                                                                                                                                                                                       | ly)                                       |
|----------------------------------------------------------------------------------------------------------------------------------------------------------------------------------------------------------------------|-------------------------------------------|
| Application # <u>WI-13-235</u>                                                                                                                                                                                       | Permitting Authority                      |
| Received by:                                                                                                                                                                                                         | Z.B.A.                                    |
| Date                                                                                                                                                                                                                 | Planning Board                            |
| Fee                                                                                                                                                                                                                  | Wetlands Inspector                        |
| Pursuant to Chapter 93 of the Code of the Town of Philipstow Watercourse Law of the Town of Philipstown" (Wetlands Law Wetlands Permit to conduct a regulated activity in a controlled                               | ), the undersigned hereby applies for a   |
| 1. Owner: Name: ELIZabeth Anderson                                                                                                                                                                                   |                                           |
| Address: 16 Fox Hollow Rd Gant                                                                                                                                                                                       | von ny 10524                              |
| Telephone: 9/1-873-1939                                                                                                                                                                                              |                                           |
| 2. Agent: Name: George Burguler (Applicant must be owner of the land. The Application maperson.)                                                                                                                     | ay be managed an authorized agent of such |
| 3/ Name of Agent                                                                                                                                                                                                     |                                           |
| If Corporation, give names of officers:  6 corge Burgulare  Your Handraun Handlaman  Mailing Address: 36 Market Street Cold Spring N                                                                                 | ry 1051G                                  |
|                                                                                                                                                                                                                      |                                           |
| 3. Location of Proposed Activity: 16 Fox Holber Addition To east end of                                                                                                                                              | House                                     |
| Tax Map No.: 7/-2-/7                                                                                                                                                                                                 |                                           |
| Acreage of Controlled Area Affected:                                                                                                                                                                                 |                                           |
| 4. Type of Activity: (See list of regulated activities)                                                                                                                                                              |                                           |
| C: You house attached To main House A                                                                                                                                                                                | topprox Dim 14'x25. Dool 15 modulor and   |
| The remover of Rebeated. Existing Deal. 37 Soil To accommodate Frotings + Slab.  5. Other permit(s) required and agency or agencies responsing timited to P.C.B.O.H, N.Y.D.E.C, Army Core of Engin Board, and Z.B.A. |                                           |
| Town of Phillipstown BLDG. Dept.                                                                                                                                                                                     |                                           |

(Note: Any map, plat or plan showing the above information that is required to be submitted for any other permit or approval in connection with the regulated activity, and that is acceptable to the Permitting Authority, may be used.)