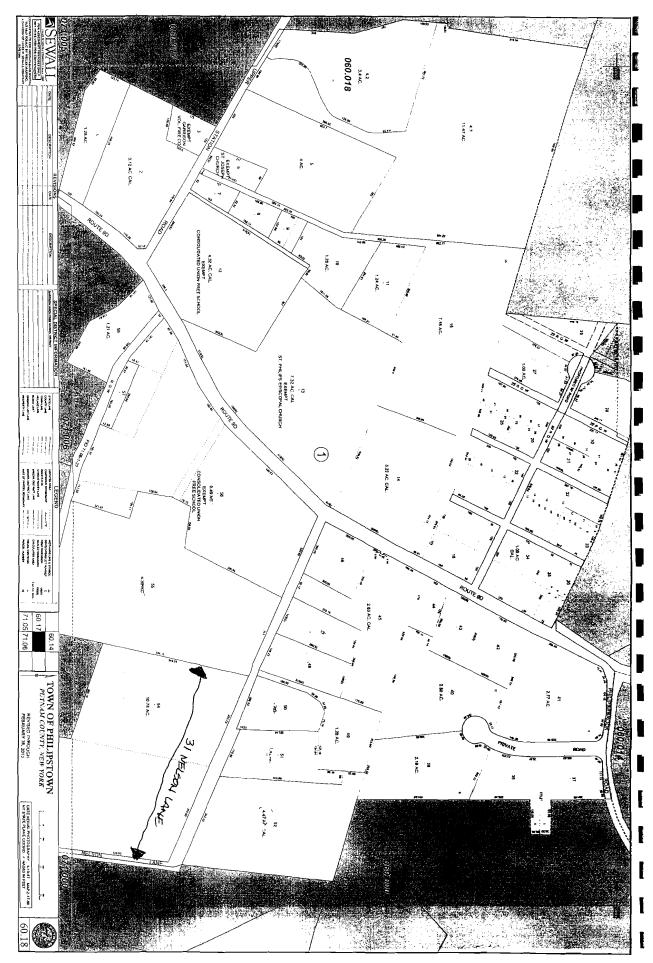

RE: VERSEL/BRESNAN RESIDENCE 31 NELSON LANE, GARRISON, NY

I AM ENCLOSING TEN (1D) COPIES EACH OF THE FOLLOWING ITEMS TO COMPLETE THE WETLANDS PERMIT APPLICATION:

- 1. LIST OF ADJACENT PROPERTIES, INCLUDING TAX MAP NUMBER, AREA, OWNER, AND CONTACT INFORMATION.
- 2. AREA MAP SHOWING PROPERTY LOCATION.
- 3. STAMPED DWG.(W/MY LICENSE) NOTE THE HOUSE IS MORE CLEARLY INDICATED.
- 4. COMPLETED ENVIRONMENTAL ASSESSMENT SHORT FORM.
- 5. BADEY & WATSON SURVEY INDICATING WETLAND BOUNDARY.
- 6. SECOND PAGE OF OWNER SIGNED WETLAND APPLICATION.
- 7. AERIAL PHOTOGRAPH.