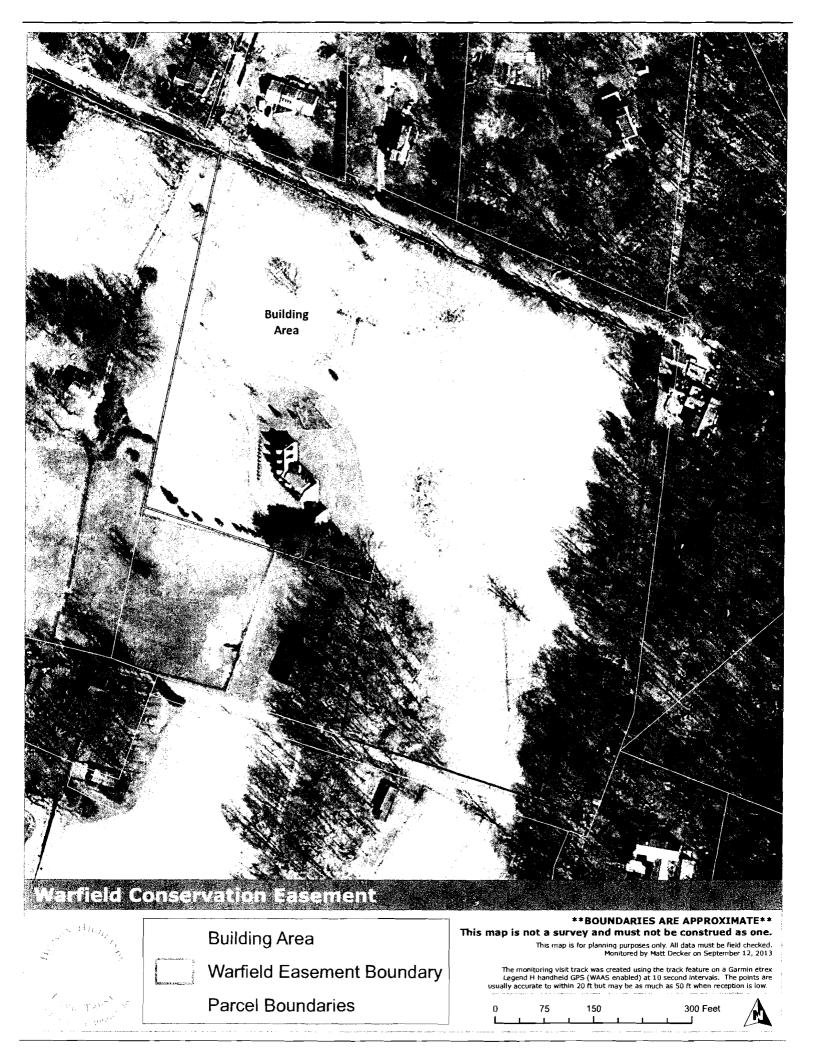

RE: VERSEL/BRESNAN RESIDENCE 31 NELSON LANE, GARRISON, NY

I AM ENCLOSING TEN (1D) COPIES EACH OF THE FOLLOWING ITEMS TO COMPLETE THE WETLANDS PERMIT APPLICATION:

- 1. LIST OF ADJACENT PROPERTIES, INCLUDING TAX MAP NUMBER, AREA, OWNER, AND CONTACT INFORMATION.
- 2. AREA MAP SHOWING PROPERTY LOCATION.
- 3. STAMPED DWG.(W/MY LICENSE) NOTE THE HOUSE IS MORE CLEARLY INDICATED.
- 4. COMPLETED ENVIRONMENTAL ASSESSMENT SHORT FORM.
- 5. BADEY & WATSON SURVEY INDICATING WETLAND BOUNDARY.
- 6. SECOND PAGE OF OWNER SIGNED WETLAND APPLICATION.
- 7. AERIAL PHOTOGRAPH.