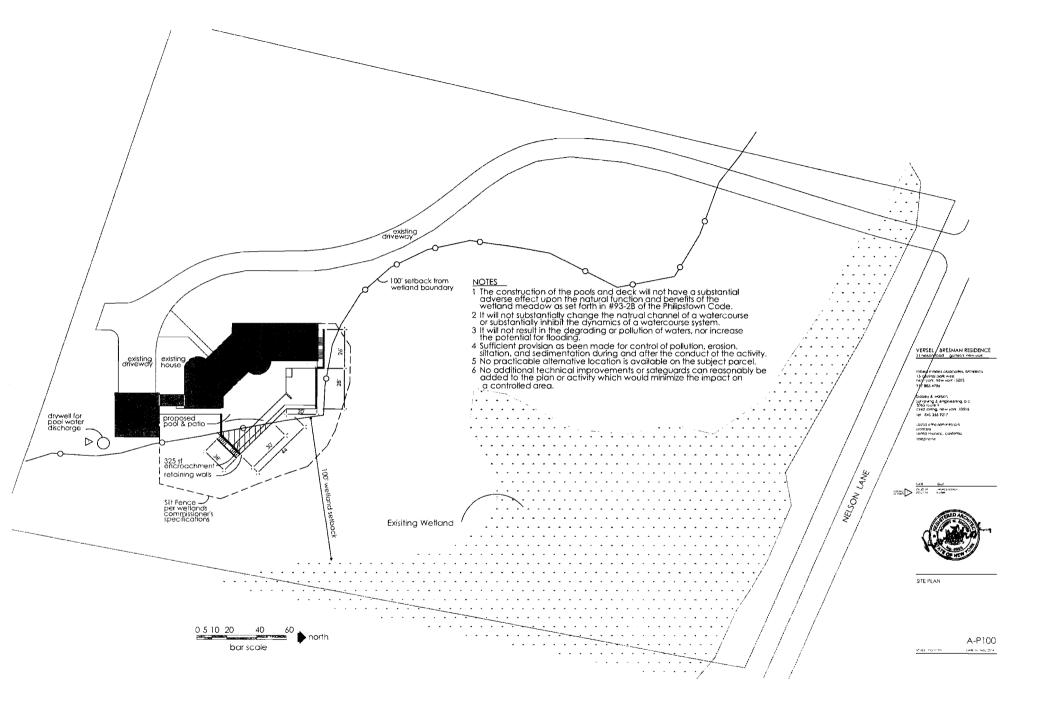

Tax Map No.: 60.18-54

Acreage of Controlled Area Affected: 750SQ FT

4. Type of Activity: (See list of regulated activities)

RETAINING WALLS, POOL CONSTRUCTION

 Other permit(s) required and agency or agencies responsible for granting such permits such as but not limited to P.C.B.O.H, N.Y.D.E.C. Army Core of Engineers, EPA, DOT, Building Dept. Planning Board, and Z.B.A.

RE: VERSEL/BRESNAN RESIDENCE 31 NELSON LANE, GARRISON, NY

I AM ENCLOSING TEN (1D) COPIES EACH OF THE FOLLOWING ITEMS TO COMPLETE THE WETLANDS PERMIT APPLICATION:

- 1. LIST OF ADJACENT PROPERTIES, INCLUDING TAX MAP NUMBER, AREA, OWNER, AND CONTACT INFORMATION.
- 2. AREA MAP SHOWING PROPERTY LOCATION.
- 3. STAMPED DWG.(W/MY LICENSE) NOTE THE HOUSE IS MORE CLEARLY INDICATED.
- 4. COMPLETED ENVIRONMENTAL ASSESSMENT SHORT FORM.
- 5. BADEY & WATSON SURVEY INDICATING WETLAND BOUNDARY.
- 6. SECOND PAGE OF OWNER SIGNED WETLAND APPLICATION.
- 7. AERIAL PHOTOGRAPH.